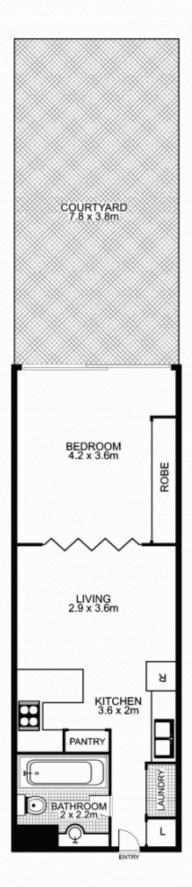

- Floorplan offers an effortless indoor/outdoor lifestyle
- Well proportioned interiors, fully renovated
- Oversized terrace for relaxed alfresco living
- Fully tiled bathroom with combined shower/tub
- Air-conditioning, separate internal laundry
- Heated swimming pool, fully-equipped gymnasium, sauna,
- Walk to village shops, popular cafes and restaurants
- Easy proximity to Artarmon train station and express bus to
- Currently leased at \$415 per week until the 13/01/2013