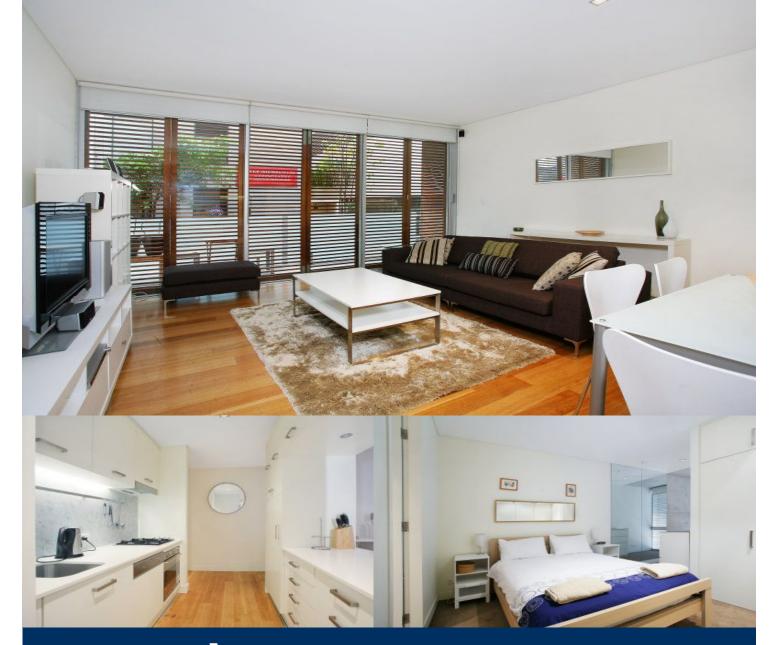

morton.

SURRY HILLS 109/21 Brisbane Street

Unique opportunity to obtain the ultimate city based chic lifestyle in the Meta building, by Philippe Starck. This two bedroom, two storey apartment offers the finest in design function, finishes and open plan space. A fantastic opportunity for any city dweller or investor.

- Previously leased long term for \$850 p/w
- Large open plan living with high ceilings
- Opens to balcony with exterior timber screens
- Sleek designer marble kitchen with integrated fridge/freezer
- Floor to ceiling glass running the length of the apartment
- Master bedroom with built-ins and marble ensuite
- Equally spacious second bedroom with built-ins
- Black butt timber floors downstairs; carpet upstairs
- Internal laundry, secure under cover parking