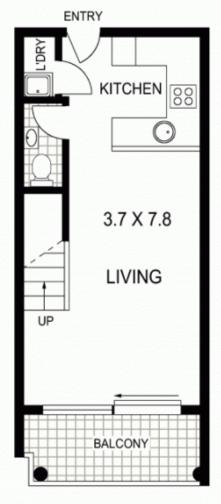

- Freshly painted, New York style loft living
- East facing open plan living flows out onto balcony
- Granite gas kitchen with stainless steel Fisher & Paykel appliances
- Loft level with built-in wardrobes and fully tiled ensuite
- Concealed laundry, guest w/c, secure undercover parking
- Well maintained building with security intercom and lift
- Sound investment with excellent growth and rental scope
- Currently leased until the 15/01/2012 at \$460 per week

## Sarah Fowell

sarah@morton.com.au

**LEVEL THREE** 

**UPPER LEVEL** 

60/13 ERNEST STREET

**CROWS NEST**