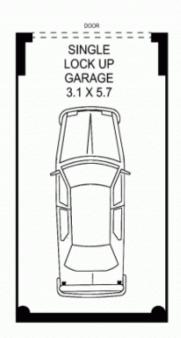

- Freshly painted, New York style loft living
- East facing open plan living flows out onto balcony
- Granite gas kitchen with stainless steel Fisher & Paykel appliances
- Loft level with built-in wardrobes and fully tiled ensuite
- Concealed laundry, guest w/c, secure undercover parking
- Well maintained building with security intercom and lift
- Sound investment with excellent growth and rental scope
- Currently leased until the 15/01/2012 at \$460 per week