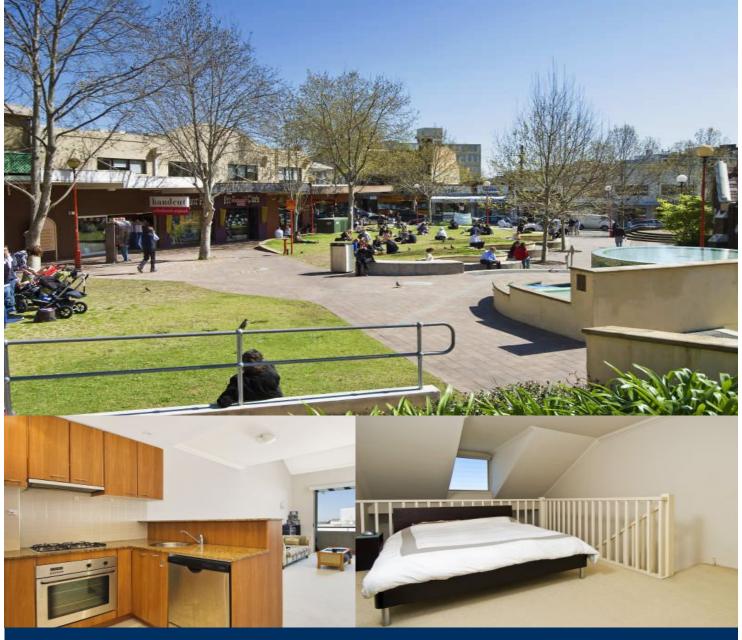

morton.

**CROWS NEST** 60/13 Ernest Street

1 <u></u> 2

This apartment is ideally located in the heart of the attractive Crows Nest village with parks, cafes, restaurants, shops and public transport at your door. Delivering the ultimate in convenient low maintenance living, being just walking distance to North Sydney CBD and St Leonards train station.

- Freshly painted, New York style loft living
- East facing open plan living flows out onto balcony
- Granite gas kitchen with stainless steel Fisher & Paykel appliances
- Loft level with built-in wardrobes and fully tiled ensuite
- Concealed laundry, guest w/c, secure undercover parking
- Well maintained building with security intercom and lift
- Sound investment with excellent growth and rental scope
- Currently leased until the 15/01/2012 at \$460 per week