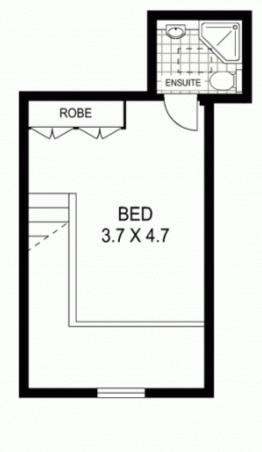

- Freshly painted, New York style loft living
- East facing open plan living flows out onto balcony
- Granite gas kitchen with stainless steel Fisher & Paykel appliances
- Loft level with built-in wardrobes and fully tiled ensuite
- Concealed laundry, guest w/c, secure undercover parking
- Well maintained building with security intercom and lift
- Sound investment with excellent growth and rental scope
- Currently leased until the 15/01/2012 at \$460 per week

## Sarah Fowell

sarah@morton.com.au

**LEVEL THREE** 

**UPPER LEVEL** 

60/13 ERNEST STREET

**CROWS NEST**