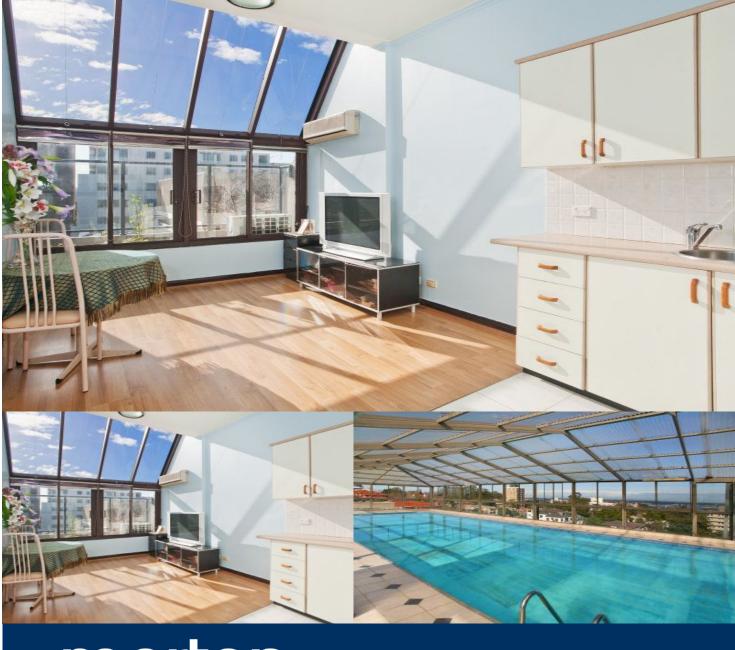

morton.

CROWS NEST 306/402-420 Pacific Highway

Situated on the top floor on the eastern side of the complex, this one bedroom apartment enjoys great natural light. Located within easy walking distance to the vibrant cafes of Crows Nest, St Leonards train Station and only ten minutes drive from the CBD and Chatswood.

- Living area with new floating timber floors
- Sun drenched open plan living and dining
- Fully equipped kitchen with gas cook-top
- Full Bathroom with floor to ceiling tiles
- Concealed separate internal laundry
- Security building with lift access, air-conditioning
- Rooftop with pool, spa, gym and barbeque area