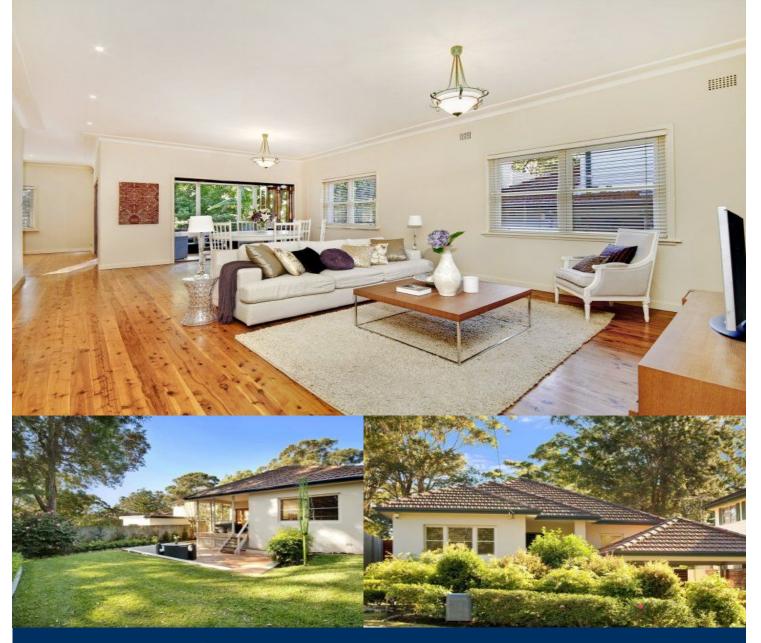

# morton.

Start your children's fond early memories or enjoy low maintenance single level living in this fully renovated double-brick residence. Immaculately presented with superb finishes and positioned in a quiet, tree-lined cul-de-sac, it is also close to schools and transport.

- Bright open plan living/dining area with polished timber floors
- Versatile enclosed and tiled outdoor patio entertainment area
- Tasmanian oak kitchen with informal dining area and breakfast bar
- Low maintenance and secure rear yard, perfect for children
- Three double bedrooms, alarm system and double carport
- Landscaped gardens and potential to add a second storey