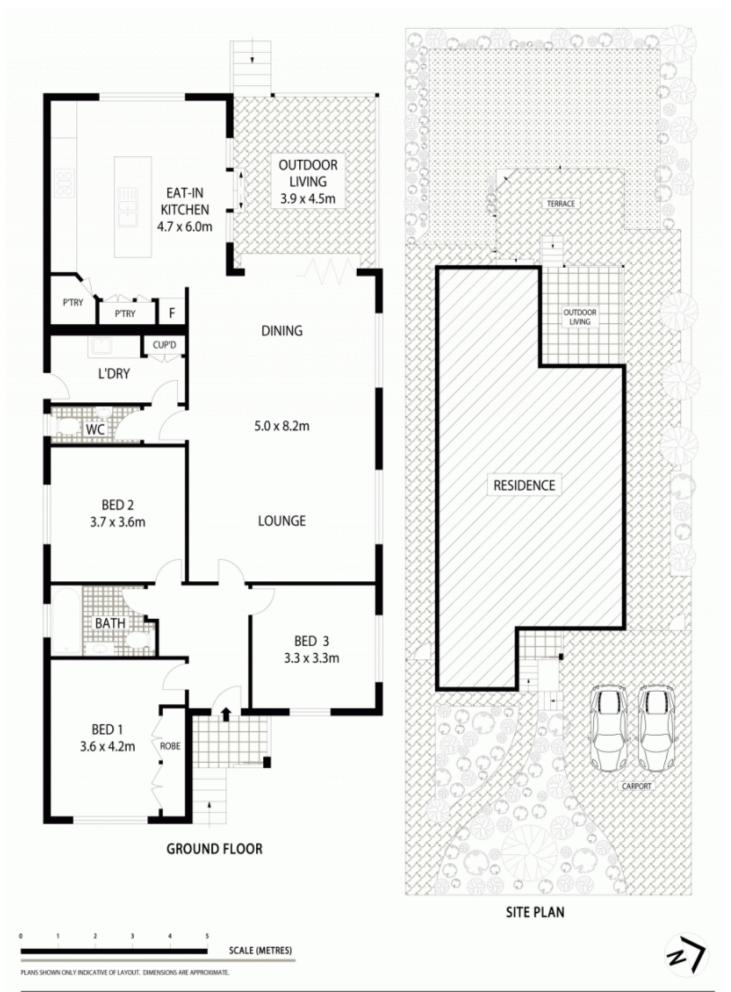

- Bright open plan living/dining area with polished timber floors
- Versatile enclosed and tiled outdoor patio entertainment area
- Tasmanian oak kitchen with informal dining area and breakfast bar
- Low maintenance and secure rear yard, perfect for children
- Three double bedrooms, alarm system and double carport
- Landscaped gardens and potential to add a second storey