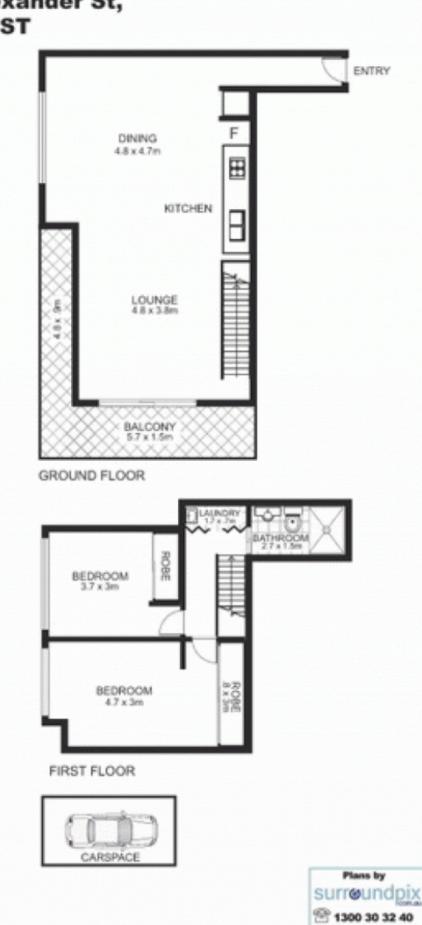

### Sarah Fowell

- 0437 492 129
- sarah@morton.com.au

morton.com.au

This floor plan is intended as a guide only . I syout dimension are approximate only. No representation or warranties of any nature whatsoever are given or intended. Any person using this information should rely on their own enquiries.

7/61-63 Alexander St, CROWS NEST