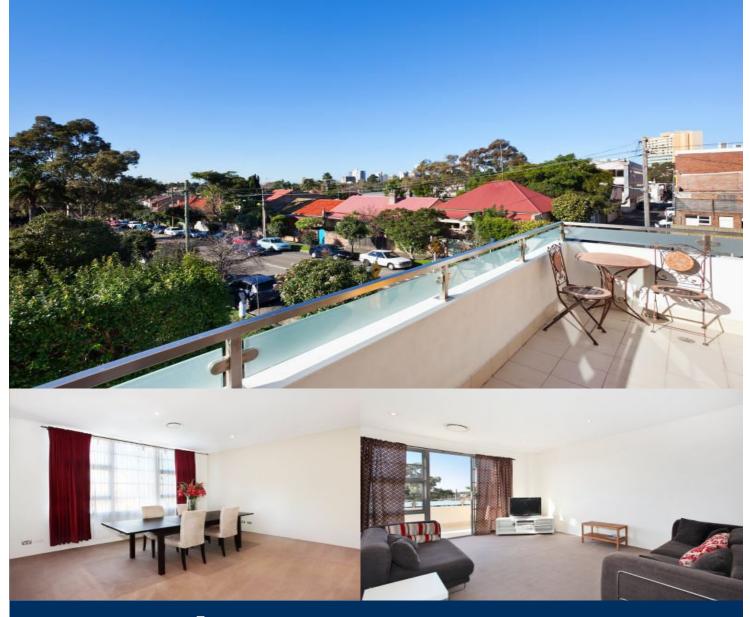

# morton.

This well presented, second-storey apartment close to lifestyle cafes, restaurants and bars will appeal to investors and busy professionals. "The Alex," boasts a highly desirable easterly aspect for capturing morning sun and has spacious interiors in a neutral palette. Currently used for short term executive leasings.

- Tastefully furnished, contemporary two level apartment
- Spacious open plan living, dining, stylish Smeg gas galley kitchen
- Large, sunny L-shaped balcony offering lovely leafy district views
- Double bedrooms with built-in wardrobes
- Concealed separate laundry, bathroom with seamless shower
- Security car space, ducted air-conditioning, designer foyer
- Whisper quiet interiors yet ever so close to city trains and buses
- Close to CBD, Crows Nest and North Sydney business precincts