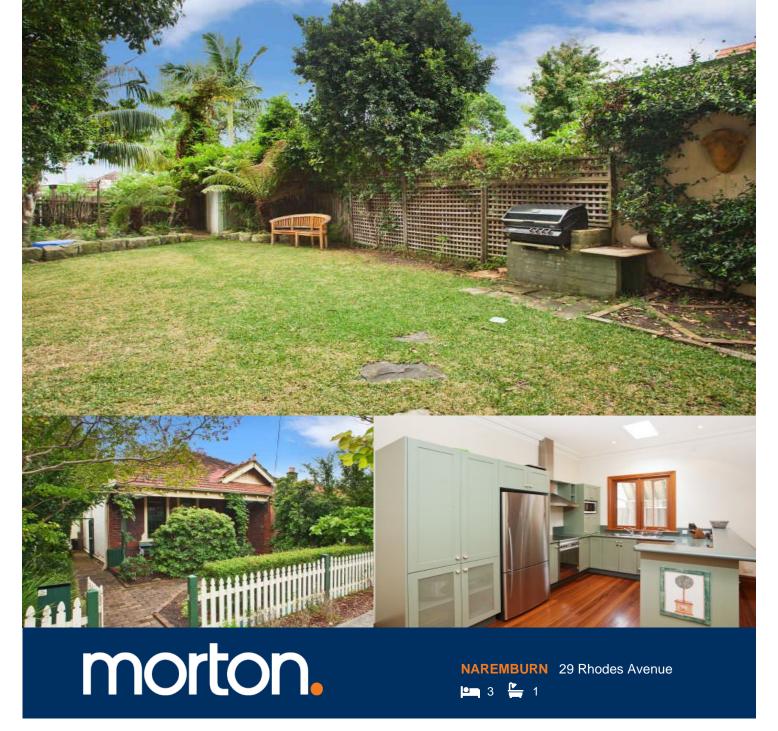

A fantastic opportunity to reside in this renovated semi; conveniently positioned in a quiet cul-de-sac location. Modern conveniences are blended perfectly with period features such as soaring ornate designed ceilings, ornate fireplaces and stain glass windows.

- Two of three bedrooms fitted with built in wardrobes
- Open plan living area with polished timber flooring
- Beautifully finished kitchen with European stainless steel appliances
- Gas cooking with ample bench and cupboard space
- Designer bathroom with separate bathtub and shower recess
- Spacious back yard with child friendly level lawn
- Garden shed ideal for storage space
- Within moments from Chatswood, Crows Nest and the CBD
- DA approved plans to further extend this beautiful home