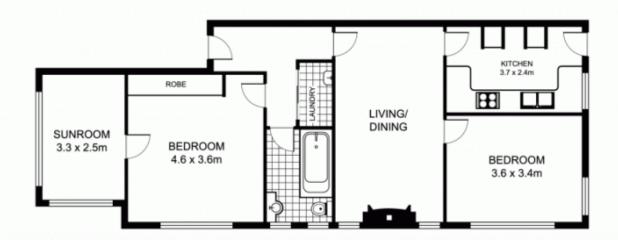

## 6/131 Kurraba Rd, **NEUTRAL BAY**

- · This floor plan is intended as a guide only
- · Layout dimensions are approximate only
- No representations or warranties of any nature whatsoever are given or intended
- Any person using this information should rely on their own enquiries