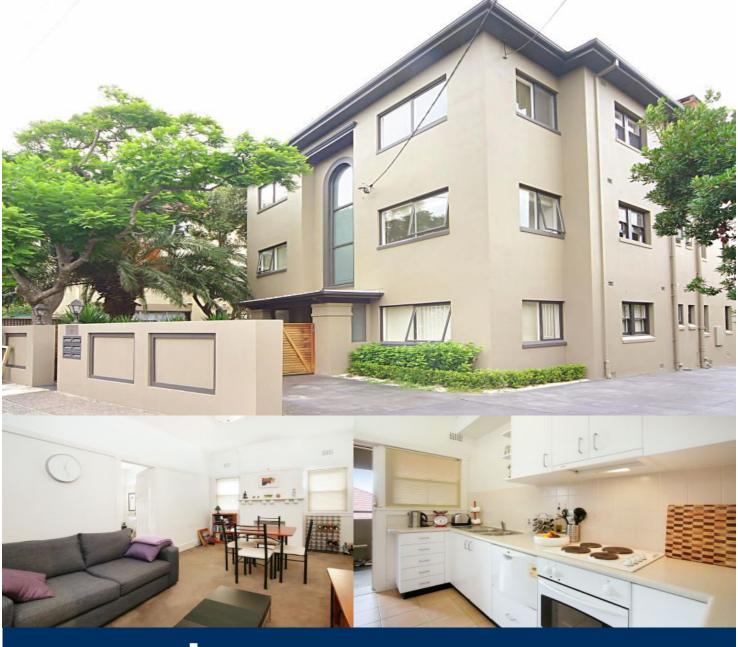

morton.

NEUTRAL BAY 6/131 Kurraba Road

Positioned at the peaceful end of Kurraba Road in Neutral Bay, this fully renovated top floor apartment with sunny outlook is in close proximity to all amenities. A short walk to Kurraba Wharf, Hodgson Look Out, as well as the Kurraba Road corner store, this stylish apartment is sure to generate a lot of interest.

- Lounge and dining with grand proportions
- High ceilings with art deco cornices
- Extra large kitchen with plenty of storage
- Large tiled bathroom
- Sunroom off main bedroom with mirrored built-in
- Spacious second bedroom
- Boutique block of six apartments
- Top floor apartment of three levels
- Tandem parking with rear access through kitchen