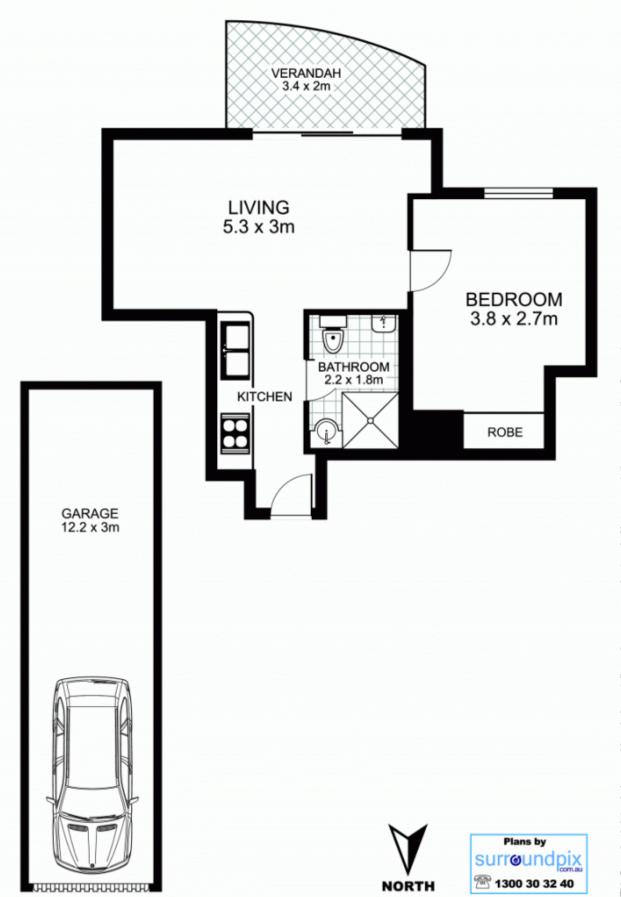

## 12/13 Ernest Street, CROWS NEST

This floor plan is intended as a guide only. Layout dimensions are approximate only. No representations or warranties of any nature whatsoever are given or intended. Any person using this information should rely on their own enquiries