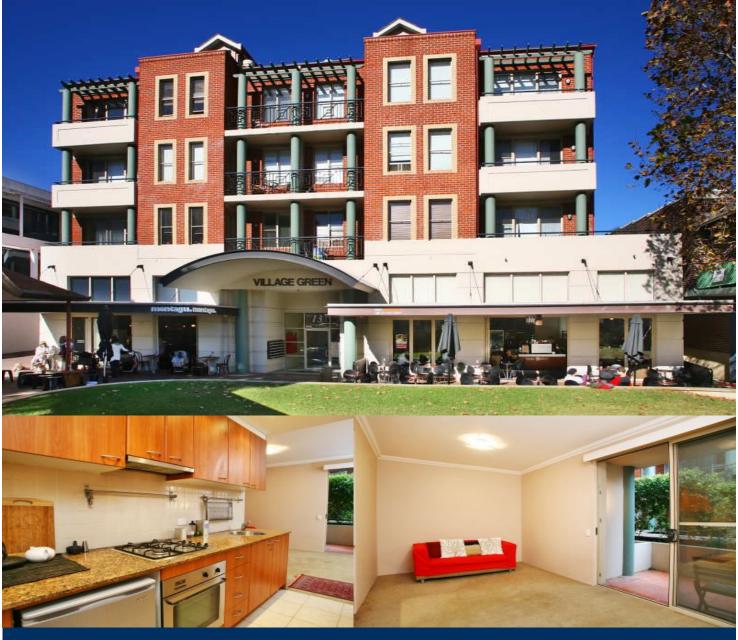

morton.

**CROWS NEST** 12/13 Ernest Place

🎮 1 🖺 1 😝 2

Combining a superb setting in the heart of Crows Nest with a low maintenance lifestyle of rarely surpassed convenience, this fantastic 'Village Green' apartment presents an exciting opportunity for anyone keen to secure a foothold in this sought-after north-side suburb.

- Stylish granite gas kitchen
- Kitchen with stainless steel Fisher & Paykel fittings
- Generous bedroom with built-in wardrobe
- Modern bathroom with internal laundry and dryer
- Secure building with intercom and lift access
- Huge double lock-up garage with internal lift access
- Well maintained building with security intercom
- Leased until 12/02/2011 at \$400 per week