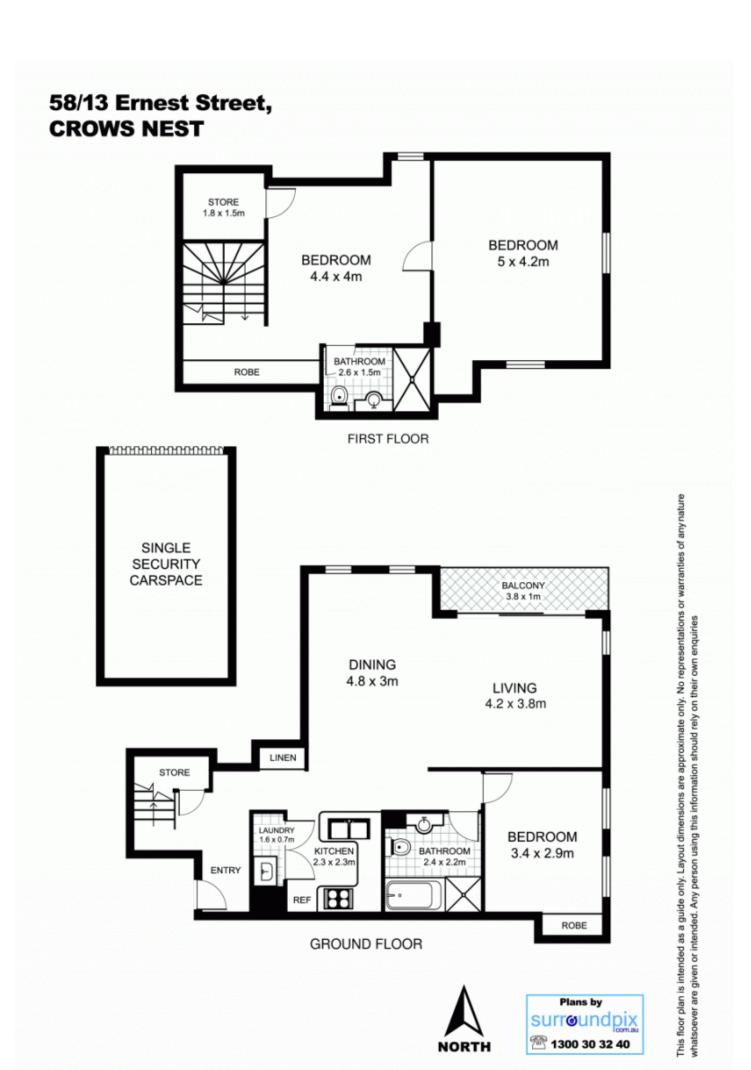

- Large sun-drenched living and dining areas
- Full main bathroom with shower and separate bath
- Upper master retreat with study, ensuite, built ins
- Lock up garage with internal lift access
- Ample storage and concealed laundry

- Walk to great restaurants/cafes, transport to Chatswood & City

CROWS NEST 58/13 Ernest Street