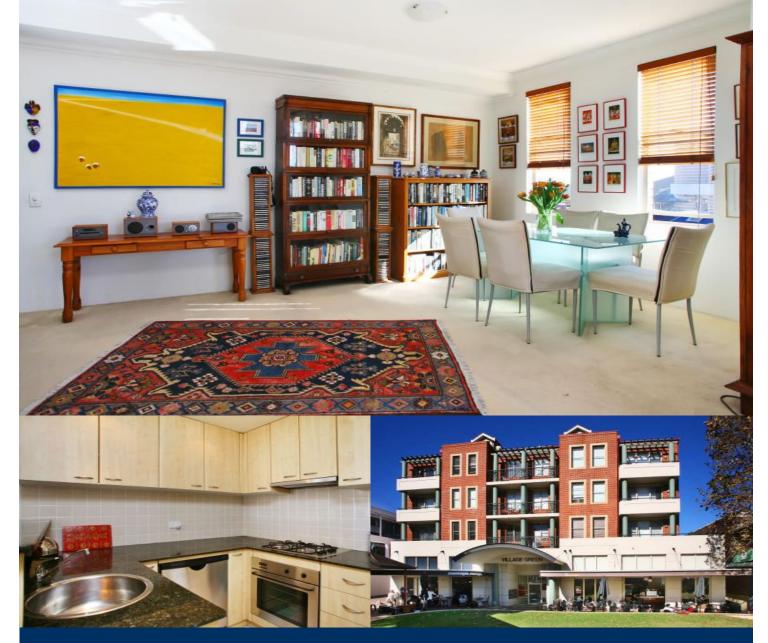

## morton.

Located right in the heart of vibrant Crows Nest, this generously proportioned two level apartment is on the top floor of a modern block and offers the ultimate urban lifestyle. Whisper quiet and private, with north-facing living areas that open to a balcony with district views.

- Large sun-drenched living and dining areas
- Full main bathroom with shower and separate bath
- Upper master retreat with study, ensuite, built ins
- Lock up garage with internal lift access
- Ample storage and concealed laundry

- Walk to great restaurants/cafes, transport to Chatswood & City

CROWS NEST 58/13 Ernest Street