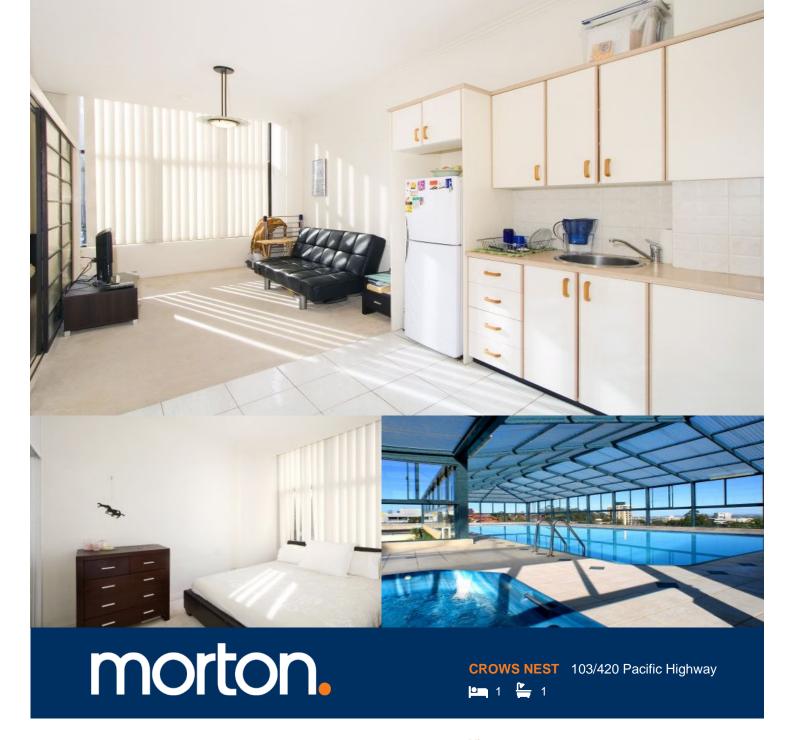

Enjoying an ultra-convenient location and sun-drenched north/east aspect, this immaculate apartment provides an idyllic lifestyle within the desired "Atrium", a boutique complex only moments away from vibrant shops, cafes and bars.

- Easy combined living and dining area
- Generously sized bedroom with built in robe
- Neutral colour scheme throughout
- Gas kitchen with ample storage space
- Internal laundry and separate full bathroom
- Common areas include rooftop terrace
- Pool, spa, sauna and gym in building
- Currently rented at \$325.00 per week

## 103/420 Pacific Highway, CROWS NEST

Plans by
SUIT@UNDDIX