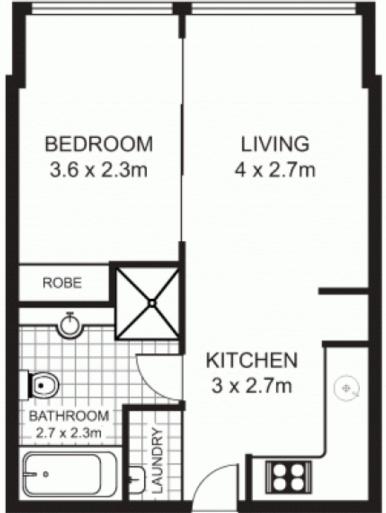

- Easy combined living and dining area
- Generously sized bedroom with built in robe
- Neutral colour scheme throughout
- Gas kitchen with ample storage space
- Internal laundry and separate full bathroom
- Common areas include rooftop terrace
- Pool, spa, sauna and gym in building
- Currently rented at \$325.00 per week

## 103/420 Pacific Highway, CROWS NEST

Plans by
SUIT@UNDDIX