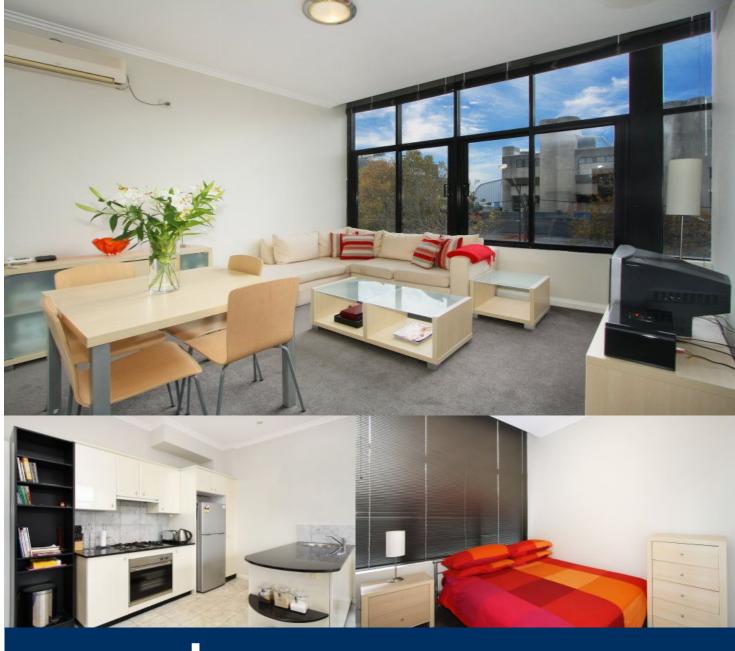

morton.

CROWS NEST 204/420 Pacific Highway

Light and airy, one bedroom apartment in a security complex with great resort style facilities, security parking and a huge lock up storeroom (only one of two in the whole complex). Located in the heart of Crows Nest with the convenience of the shops, cafes and transport right at your doorstep. This is an opportunity not to be missed.

- Bedroom with mirrored built-in
- Full bathroom with floor to ceiling marble tiles
- Open plan living and dining
- Kitchen with granite bench tops
- Stainless steel cooking appliances
- Dishwasher
- Air conditioning
- Internal laundry with dryer
- Security car park
- Lock up storage room
- Heated pool, gym, spa, sauna
- Rooftop recreational area