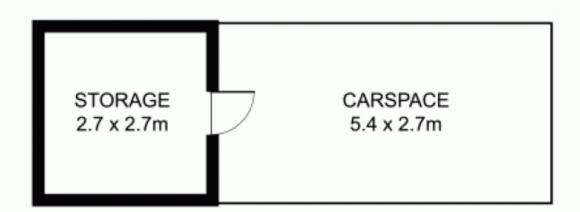

- Bedroom with mirrored built-in
- Full bathroom with floor to ceiling marble tiles
- Open plan living and dining
- Kitchen with granite bench tops
- Stainless steel cooking appliances
- Dishwasher
- Air conditioning
- Internal laundry with dryer
- Security car park
- Lock up storage room
- Heated pool, gym, spa, sauna
- Rooftop recreational area

## 204/420 Pacific Highway, CROWS NEST

This floor plan is intended as a guide only. Layout dimensions are approximate only. No representations or warranties of any nature whatsoever are given or intended. Any person using this information should rely on their own enquiries