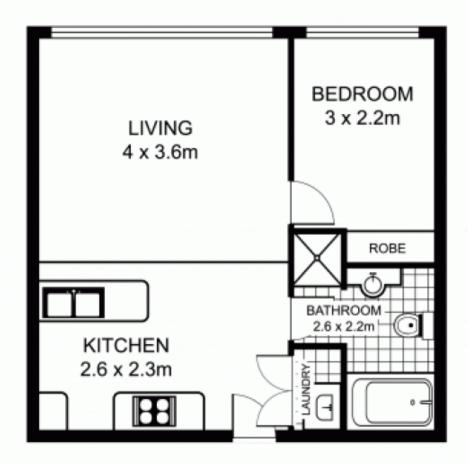

## 204/420 Pacific Highway, CROWS NEST

This floor plan is intended as a guide only. Layout dimensions are approximate only. No representations or warranties of any nature whatsoever are given or intended. Any person using this information should rely on their own enquiries