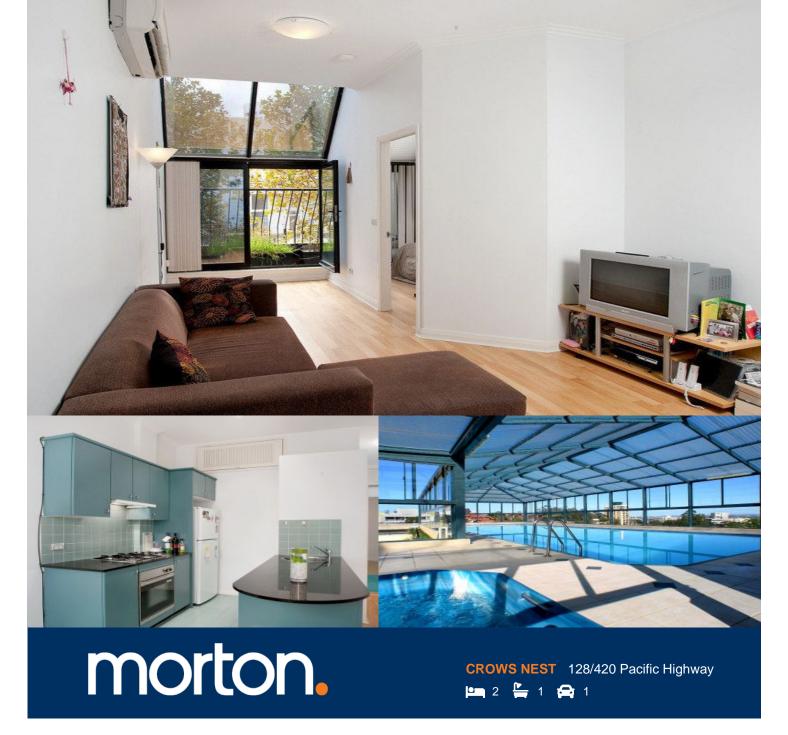

This north facing apartment offers convenience and privacy in an ideal location. The open plan layout offers versatility whilst enhancing the natural light. Only ten minutes drive to the Sydney CBD or Chatswood, or just a stroll to St Leonards station or Crows Nest village and all its cosmopolitan restaurants, cafes and bars.

- Modern kitchen with granite bench top
- Stylish European gas appliances
- Timber floating floorboards
- Build in mirrored robe in each bedroom
- Split air conditioning
- Additional security storage
- Security building and car space
- Indoor pool, spa, sauna and gymnasium
- Rooftop terrace with expansive views
- Internal size of 58 sqm and total of 71