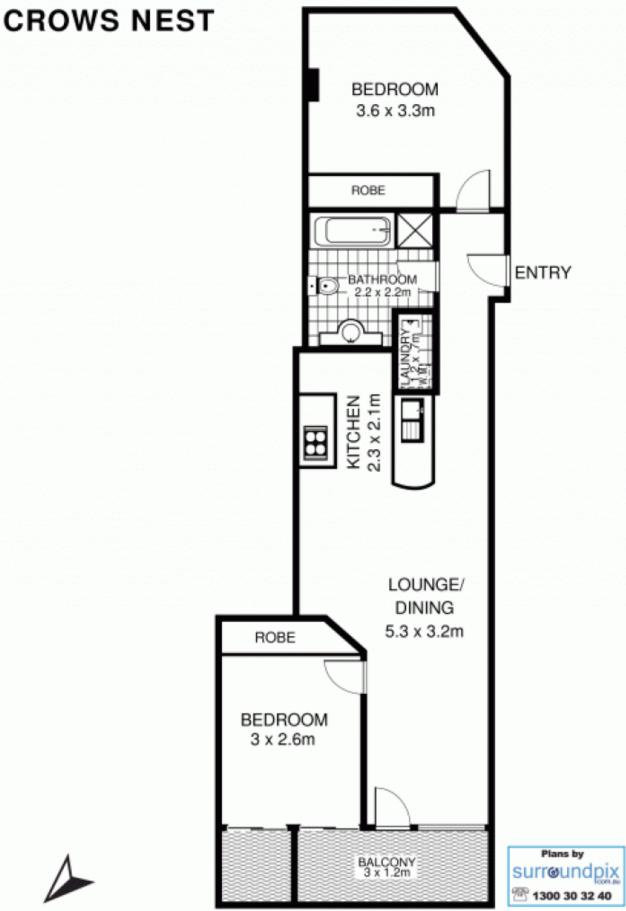

- Modern kitchen with granite bench top
- Stylish European gas appliances
- Timber floating floorboards
- Build in mirrored robe in each bedroom
- Split air conditioning
- Additional security storage
- Security building and car space
- Indoor pool, spa, sauna and gymnasium
- Rooftop terrace with expansive views
- Internal size of 58 sqm and total of 71