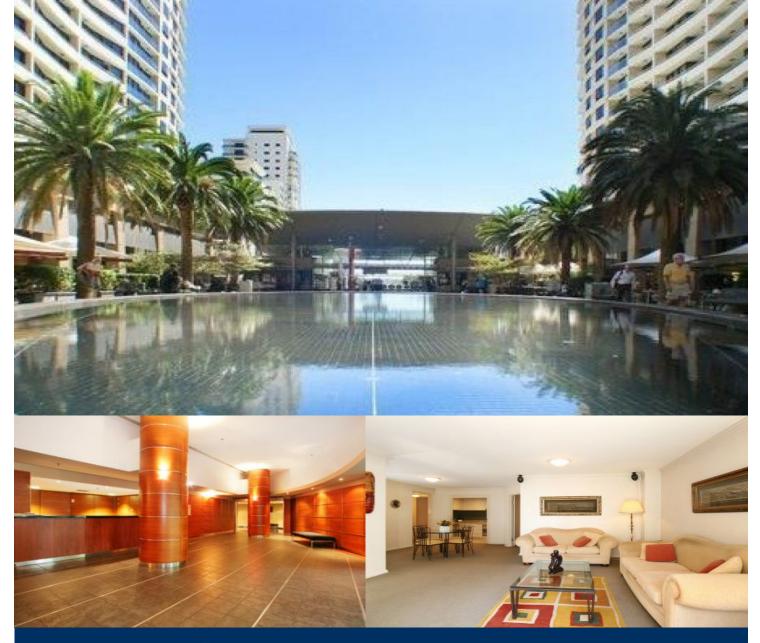

# morton.

This two bedroom apartment represents an incredible lifestyle opportunity in one of the North Shore's best high-rise residential developments. Overlooking the bustling Forum cafe and shopping piazza below, this seventh floor security apartment is a two minute walk to the train station for a 15-minute CBD trip. Outstanding residents' facilities include a pool, spa, gym and concierge.

-Imagine popping downstairs at any hour for a gourmet coffee -Grocery shopping is easy with Coles 100 metres from the foyer

-Quick and easy trip home from work in the CBD or Chatswood

-Enjoy a work-out or take a dip in the pool or spa before dinner -Direct lift access to your security car space and the main foyer

-Large beds with b/ins, granite smeg kitchen, internal laundry

Outgoings per quarter

**ST LEONARDS** 702/1 Sergeants Lane