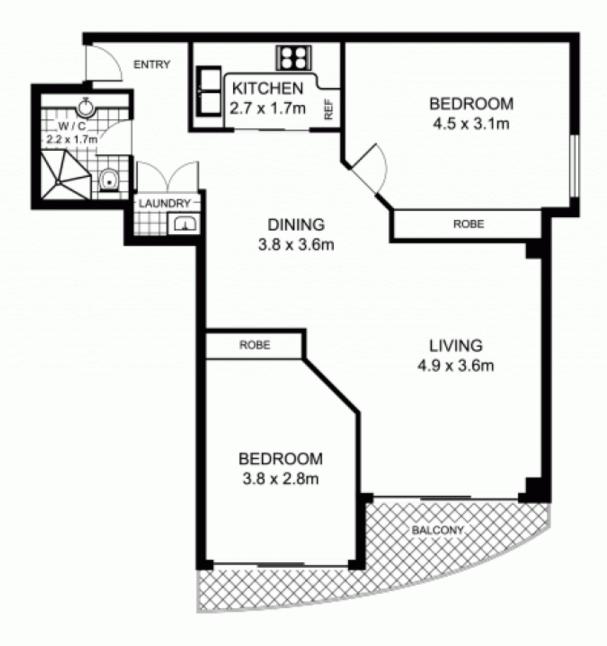

## 702/1 Sergeants Lane, ST LEONARDS

SCALE

This floor plan is intended as a guide only

1m

Layout dimensions are approximate only
No representations or warrenties of any

 No representations or warranties of any nature whatsoever are given or intended

 Any person using this information should rely on their own enquiries

PLANS BY SURROUNDPIX PHONE: 1300 30 32 40