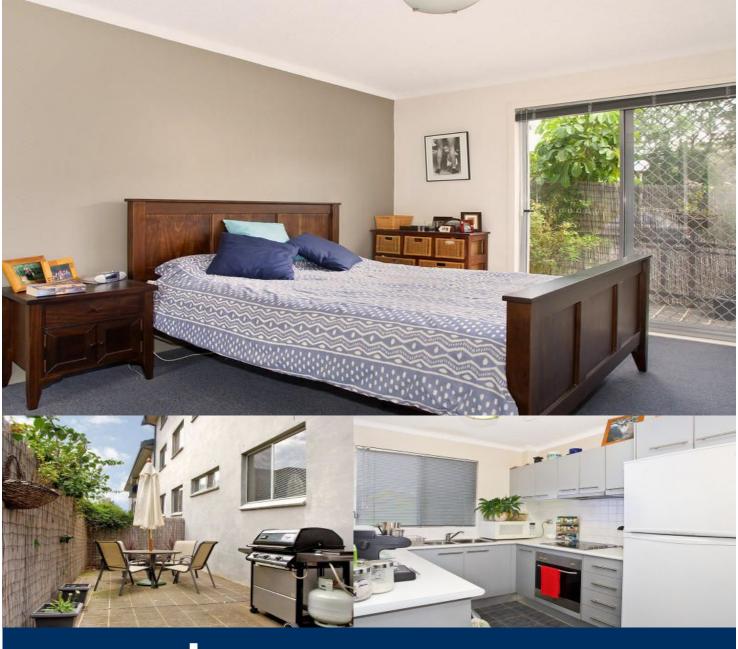

## Sarah Fowell

0437 492 129

Location and presentation are the hallmarks of this recently refurbished ground floor unit. From the stylish modern exterior to the light and sunny living room, this unit is housed in a quiet security building and offers the perfect opportunity for first home buyers or investors. Numerous features include:

- Close to waterfront shopping and TAFE
- Short walk to trains and ferries
- Beautifully maintained
- Two bedrooms with built-in robes
- Practical low maintenance bathroom
- Private courtyard, fully enclosed
- Light modern kitchen with dining nook
- Long lasting wool blend carpets throughout
- Neutral colours and tones allow for modern decor
- Shared laundry
- Allocated carspace at the rear