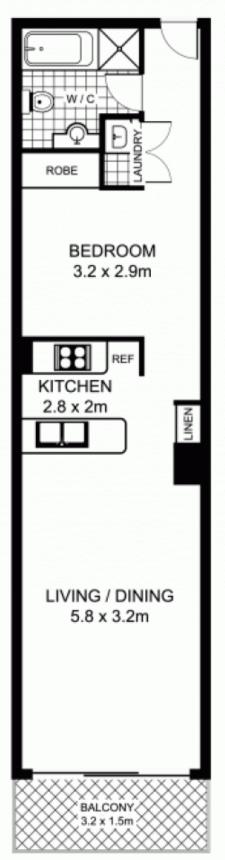

## 122/402-420 Pacific Highway, CROWS NEST

- . This floor plan is intended as a guide only
- · Layout dimensions are approximate only
- No representations or warranties of any nature whatsoever are given or intended
- Any person using this information should rely on their own enquiries