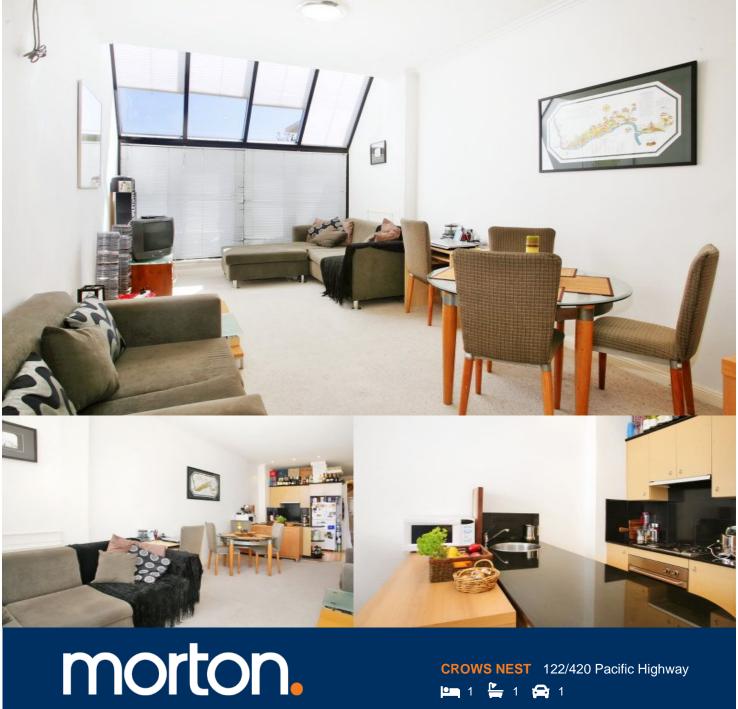

This first floor apartment located on the quiet side of the building is an ideal first home or investment. The open plan living/dining area incorporates the kitchen with its granite benchtop and modern appliances. Offering a full bathroom which has been recently renovated, close to St Leonard's train station and Crows Nest's vibrant cafes and restaurants this property is definitely one to put on your shopping list.

- Internal laundry
- Air conditioning
- Mirrored built-in wardrobe
- Security building
- Pool, spa, sauna
- Gym
- Security carspace