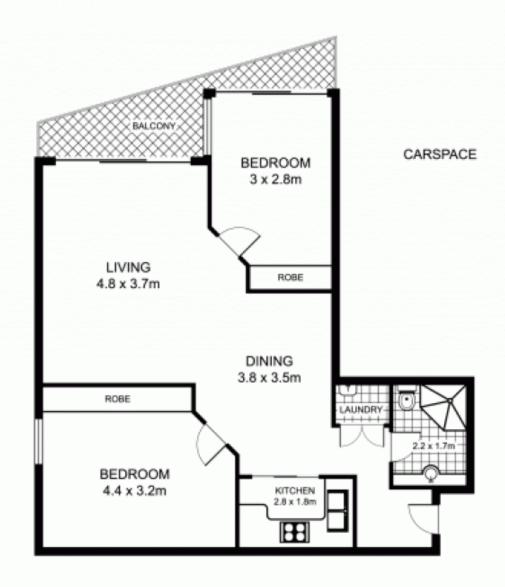

## 902/1 Sergeants Lane, ST LEONARDS

- This floor plan is intended as a guide only
- · Layout dimensions are approximate only
- No representations or warranties of any nature whatsoever are given or intended
- Any person using this information should rely on their own enquiries