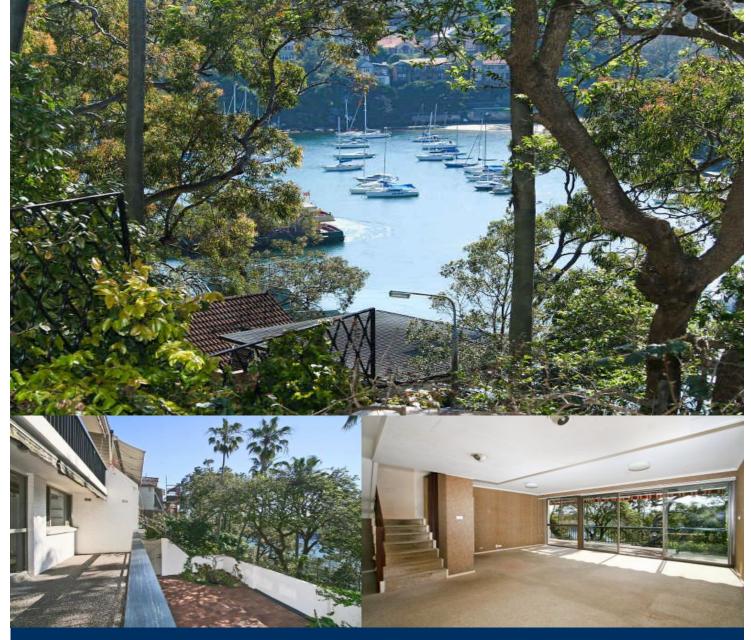

morton.

**MOSMAN** 7/9 Mosman Street

4

4 🖺

This expansive two-storey townhouse with sparkling Mosman Bay water views offers a wealth of possibilities through cosmetic renovation of the current finishes. There is enormous potential to transform this townhouse with beautiful aspects and excellent layout into a contemporary, charismatic and sundrenched home.

With solid bones for transformation and approx 263sqm on title, it already boosts a superb layout and strong foundations. Offering spacious proportions and beautiful aspects this townhouse has enough opportunity to create your own home without the need for extensive building work.

There are floods of sunlight throughout and a magnificent private outlook over the wonderful Mosman Bay. Excellent external living opportunities with two full width balconies, a unique atrium courtyard and a superb lower courtyard perfect for alfresco entertaining with family and friends.