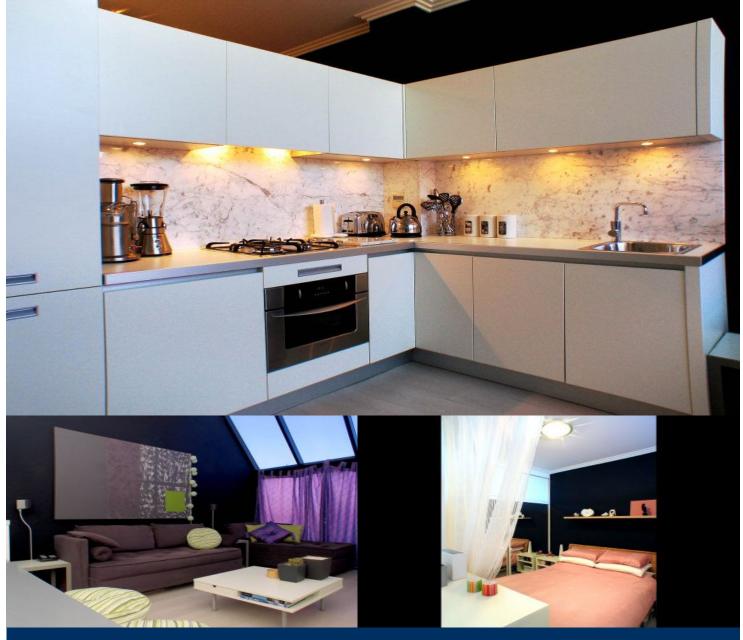

morton.

CROWS NEST 312/402-420 Pacific Highway

Situated on the top floor and at the rear of the complex, this security buliding apartment enjoys expansive views over the Western district and is within easy walking distance to the vibrant Cafes of Crows Nest, St Leonards train Station and only 10 minutes drive from the CBD and Chatswood.

- Living area with timber floors opens to Juliette balcony
- Wall to ceiling windows allowing fantastic views & great natural light
- Imported Poliform Kitchen from Italy with European marble finishes
- Integrated Smeg Fridge and freezer
- Stainless Steel Fisher & Paykel gas appliances
- Ducted reverse cycle air conditioning
- Newly renovated Full Bathroom
- Double Bedroom includes built-in wardrobes + additional storage
- Lift access & security under cover car space
- Roof top made for entertainment, pool, spa, gym & barbeque area