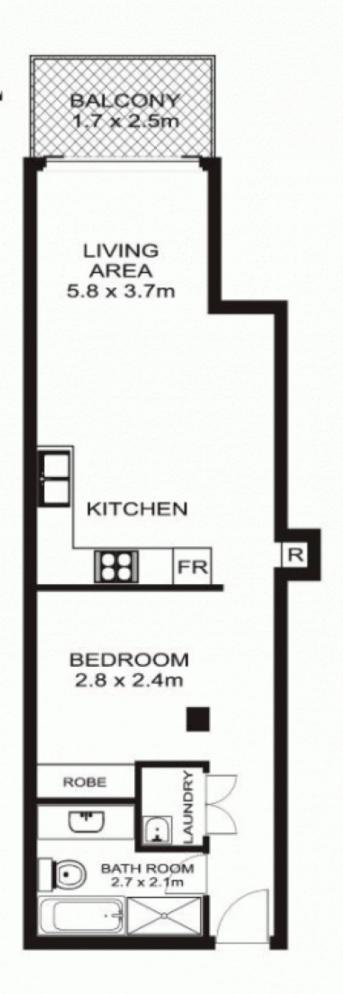

## 312/420 Pacific Highway, CROWS NEST

SCALE

1n

\* note all measurements are approximate only. Plan is provided only as an indication of layout.