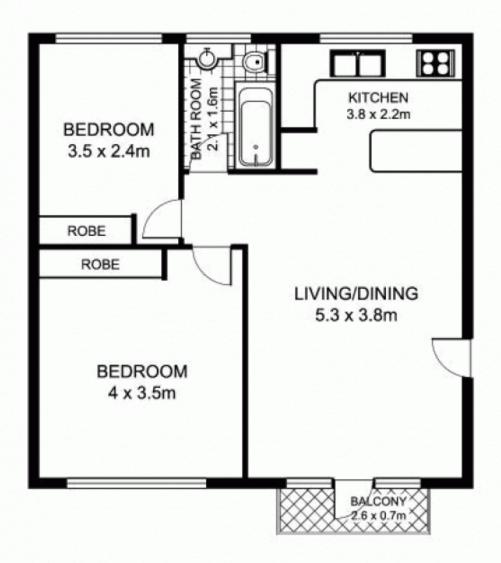

## 2/14 Cleland Rd, ARTARMON

\* note all measurements are approximate only. Plan is provided only as an indication of layout.