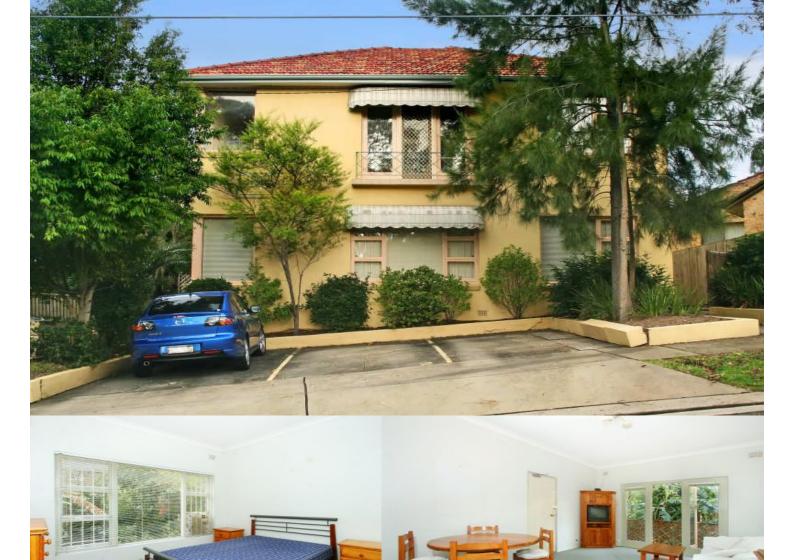

**ARTARMON** 2/14 Cleland Road

2

Located in the convenient suburb of Artarmon this value for money two bedroom apartment has been lightly renovated but has the potential to be renovated further into a stylish home or investment. The large combined living and dining area is open plan and boasts a tranquil east facing balcony.

The modern kitchen is also of grand proportions, has been kept in good condition and features gas cooking, ample cabinetry, and wide benches.

Both bedroom with built-in robes and natural light. A modern bathroom is also well kept and completed with full sized bath.

This apartment is currently very liveable and has loads of potential. Located moments from public transport and 15min drive from the City this apartment would be perfect for anyone wanting convenience, value and the ability to add their own personal touch.

1 car space included.