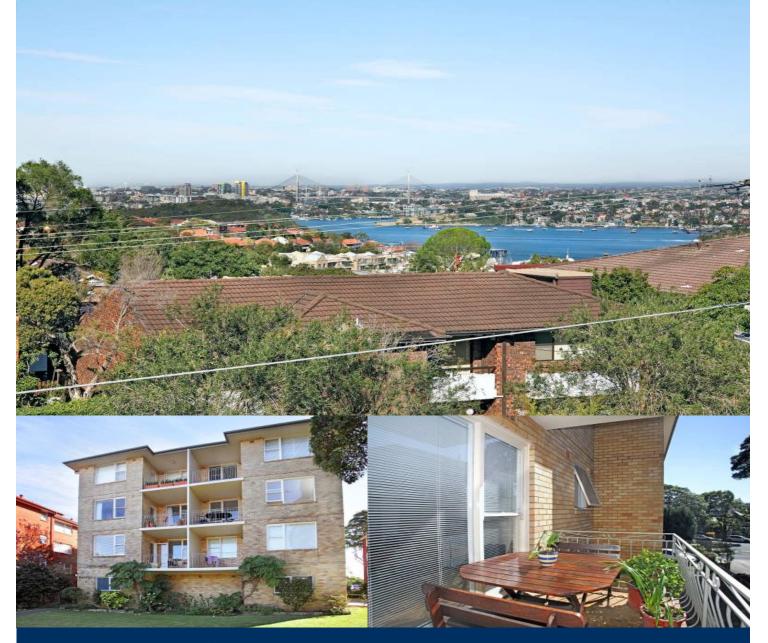

# morton.

This delightful sunny apartment is an appealing offering and boasts investment and renovation potential. The bright sunny open plan living area is surprisingly spacious and extends onto a tranquil balcony that overlooks the leafy neighbourhood.

This apartment has been lovingly maintained and despite the un-renovated kitchen with laundry and full bathroom, the apartment is still in good condition. Both bedrooms are generous in size and a second balcony runs off the master room and overlooks the Harbour.

Centrally located in Wollstonecraft moments from transport, shops and schools this home is a must inspect to understand the opportunity that this apartment presents.

Common laundry area.

WOLLSTONECRAFT
7/86 Shirley Road