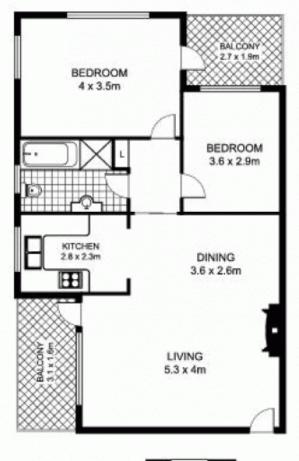

# 7/86 Shirley Rd, WOLLSTONECRAFT

\* note

all measurements are approximate only. Plan is provided only as an indication of layout.

| - LAUNDRY<br>- 3.2 x 2.4m |  |
|---------------------------|--|
|                           |  |

### PLANS BY SURROUNDPIX PHONE: 1300 30 32 40