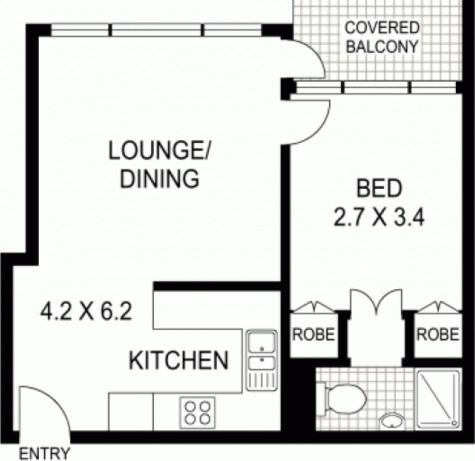

- \* Light-filled open plan living with expansive windows
- \* Stylishly updated with parquet floors, storage
- \* One double bedroom with built-ins & ensuite
- \* Designer kitchen & stainless steel range
- \* Undercover carspace plus visitor parking
- \* Well maintained building, with dual entrances & lifts
- \* Popular area for high quality rental properties