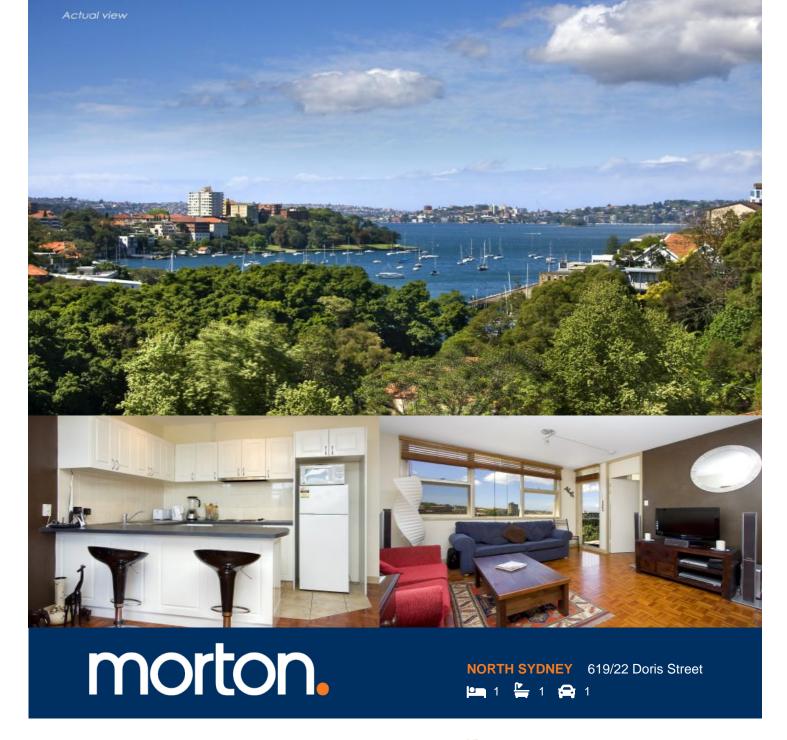

Occupying a commanding position on the sixth floor of the Glen Ormiston complex, this one bedroom apartment offers sweeping harbour & district views from its north-east facing, sun-soaked balcony and living area. It's ideal as a lifestyle choice, an investment or low maintenance city pad convenient to transport, parks, North Sydney CBD & local cafes.

- \* Light-filled open plan living with expansive windows
- \* Stylishly updated with parquet floors, storage
- \* One double bedroom with built-ins & ensuite
- \* Designer kitchen & stainless steel range
- \* Undercover carspace plus visitor parking
- \* Well maintained building, with dual entrances & lifts
- \* Popular area for high quality rental properties

## Sarah Fowell

□ 0437 492 129

**LEVEL SIX** 

619/22 DORIS STREET

NORTH SYDNEY

Floor Plan Disclaimer: Mind the Gap (mtg) floor plans / site plans are intended as a guide only. No representations or warranties of any nature whatsoever are given or intended and any person using this information should always rely on their own enquiries, mtg property marketing services - 1300 133 145 - photography, floor plans, virtual tours, video tours, copywriting, project marketing - www.mindthegap.com.au