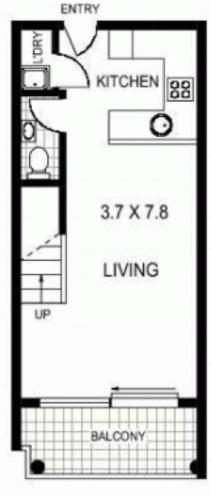

- \* Smartly presented New York style loft living in good condition
- \* Bright white east facing open plan living flows out to a balcony
- \* Granite gas kitchen with stainless steel Fisher & Paykel appliances
- \* Loft level for sleeping with built-in wardrobes and fully tiled ensuite
- \* Concealed internal laundry, guest w/c, secure undercover parking

## Sarah Fowell

0437 492 129

morton.com.au

LEVEL THREE

UPPER LEVEL

60/13 ERNEST STREET

**CROWS NEST**