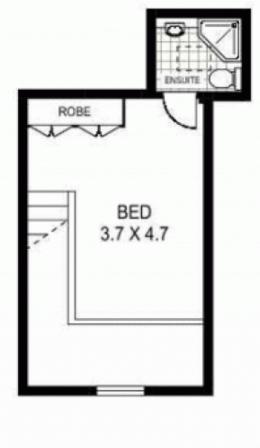

- \* Smartly presented New York style loft living in good condition
- \* Bright white east facing open plan living flows out to a balcony
- \* Granite gas kitchen with stainless steel Fisher & Paykel appliances
- \* Loft level for sleeping with built-in wardrobes and fully tiled ensuite
- \* Concealed internal laundry, guest w/c, secure undercover parking

## Sarah Fowell

0437 492 129

morton.com.au

LEVEL THREE

UPPER LEVEL

60/13 ERNEST STREET

**CROWS NEST**