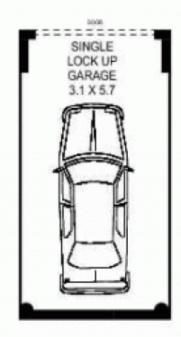

- \* Smartly presented New York style loft living in good condition
- \* Bright white east facing open plan living flows out to a balcony
- \* Granite gas kitchen with stainless steel Fisher & Paykel appliances
- \* Loft level for sleeping with built-in wardrobes and fully tiled ensuite
- \* Concealed internal laundry, guest w/c, secure undercover parking