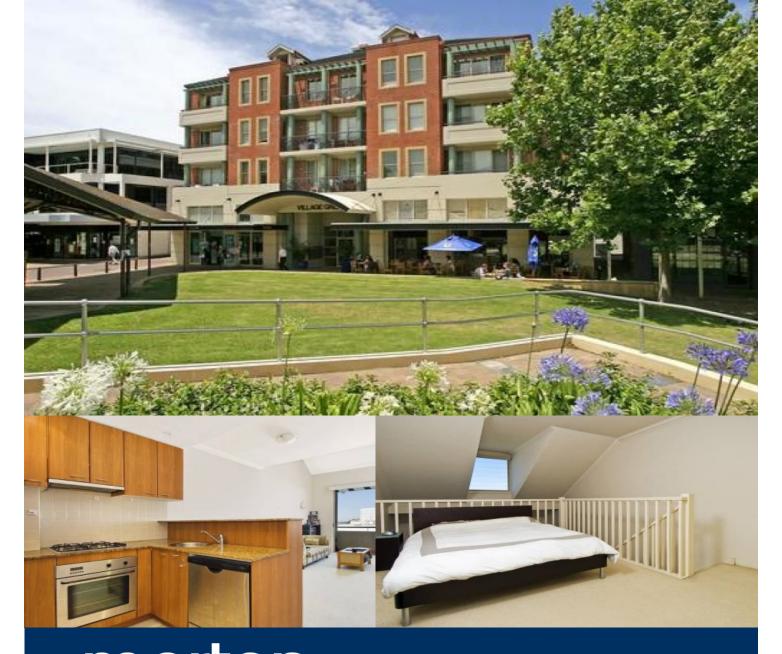

morton.

CROWS NEST 60/13 Ernest Street

Ideally located in the heart of the attractive Crows Nest village with parks, cafes, restaurants, shops and public transport at the door, it delivers the ultimate in convenient low maintenance living. Walking distance to North Sydney CBD and St Leonards train station!

- \* Smartly presented New York style loft living in good condition
- \* Bright white east facing open plan living flows out to a balcony
- \* Granite gas kitchen with stainless steel Fisher & Paykel appliances
- \* Loft level for sleeping with built-in wardrobes and fully tiled ensuite
- \* Concealed internal laundry, guest w/c, secure undercover parking