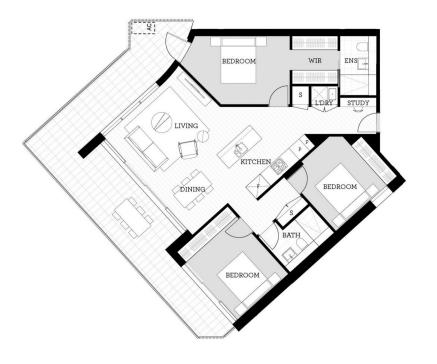

## Features Include:

- Large 133sqm as new apartment South West Aspect, 2 car spaces
- Large wrap around balcony accessible to two bedrooms & living room
- Furnished or partially or unfurnished, depending on your requirements
- Entertainers kitchen with stone benchtops, soft close cupboards
- Four burner stove top with stainless steel appliances, dishwasher
- Wool-blend carpeted bedrooms, mirrored built-in robes
- LED lighting, reverse cycle A/C in each bedroom and living room
- Open living and dining with engineered timber flooring