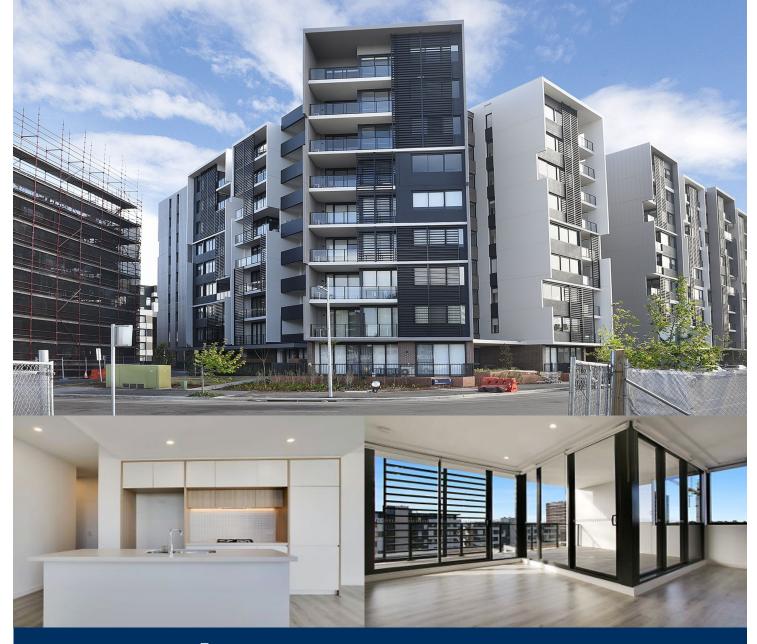

morton.

Penrith 101/81A Lord Sheffield Circuit

Located in the hub of North Penrith, Thornton offers a convenient apartment living in a master planned community only metres from the Penrith rail hub, Westfield shopping centre and local parks.

## Features Include:

- Large 133sqm as new apartment South West Aspect, 2 car spaces
- Large wrap around balcony accessible to two bedrooms & living room
- Furnished or partially or unfurnished, depending on your requirements
- Entertainers kitchen with stone benchtops, soft close cupboards
- Four burner stove top with stainless steel appliances, dishwasher
- Wool-blend carpeted bedrooms, mirrored built-in robes
- LED lighting, reverse cycle A/C in each bedroom and living room
- Open living and dining with engineered timber flooring