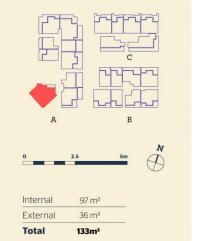

## Features Include:

- Large 133sqm as new apartment South West Aspect, 2 car spaces
- Large wrap around balcony accessible to two bedrooms & living room
- Furnished or partially or unfurnished, depending on your requirements
- Entertainers kitchen with stone benchtops, soft close cupboards
- Four burner stove top with stainless steel appliances, dishwasher
- Wool-blend carpeted bedrooms, mirrored built-in robes
- LED lighting, reverse cycle A/C in each bedroom and living room
- Open living and dining with engineered timber flooring