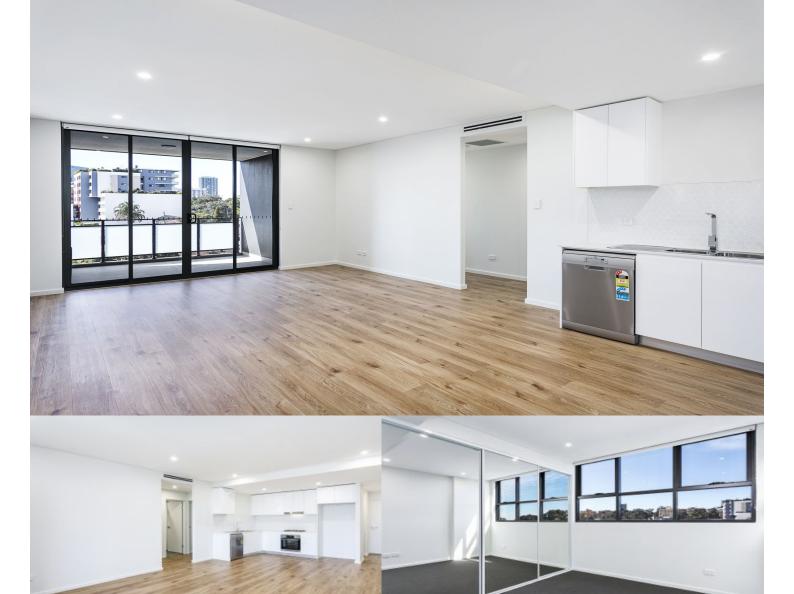

Great opportunity to lease one of many two bedroom units in

- Generous open plan design with fresh modern decor
- Beautiful designer kitchen
- Timber flooring throughout living area plus ample storage
- Both bathrooms have floor to ceiling tiles, mirrored vanity cabinet
- Spacious bedroom with built-in robe, abundance of natural light
- Enclosed indoor balcony at front of unit
- Intercom, laundry with dryer, air-conditioning
- Secure car park and storage cage in basement