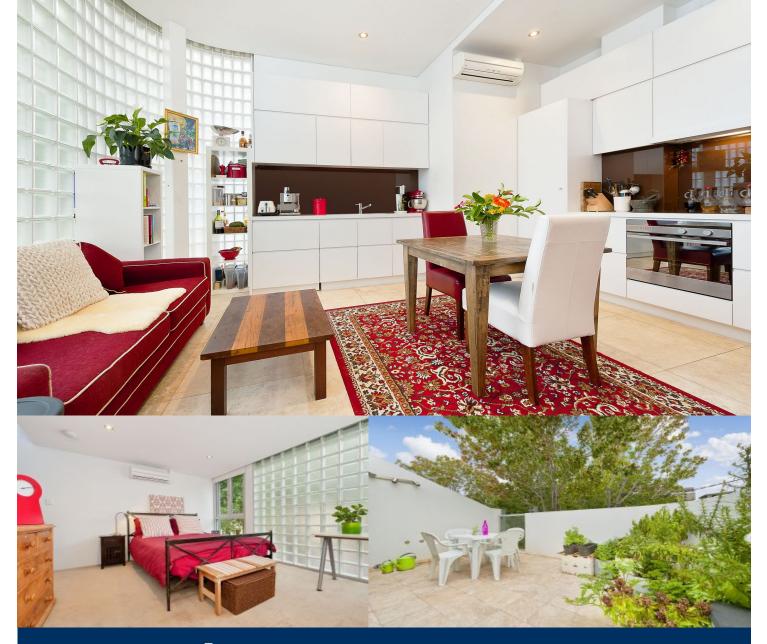

# morton.

Privately nestled in the bustling heart of Surry Hills, this townhouse is a visionary re-working of a traditional terrace. With form and function seamlessly melding to create a unique home of quirky substance and character, the well considered floorplan ensures carefree contemporary living.

- With simple and stylish modern finishes throughout
- A sun-washed terrace ideal for entertaining
- Master bedroom complete with ensuite, block out blinds and built-ins
- Air conditioning, high ceilings and European laundry
- CaesarStone kitchen and travertine tile flooring