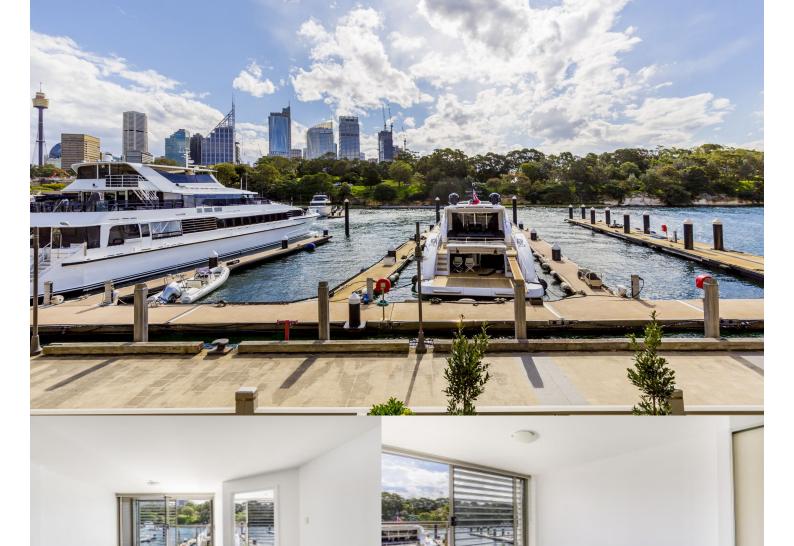

This rare unfurnished city facing one bedroom apartment features a balcony and located in Sydney's prestigious Finger Wharf. Magical water and city skyline views this large open plan apartment has much to offer and definitely one not to miss.

- New paint & carpet
- New blinds
- Large open plan living with water views
- Bedroom overlooks with built-in robe
- Kitchen with gas cooktop and dishwasher
- Modern bathroom
- Reverse cycle air conditioning
- Good sized balcony looking out the to city skyline
- Parking spaces available at an extra cost