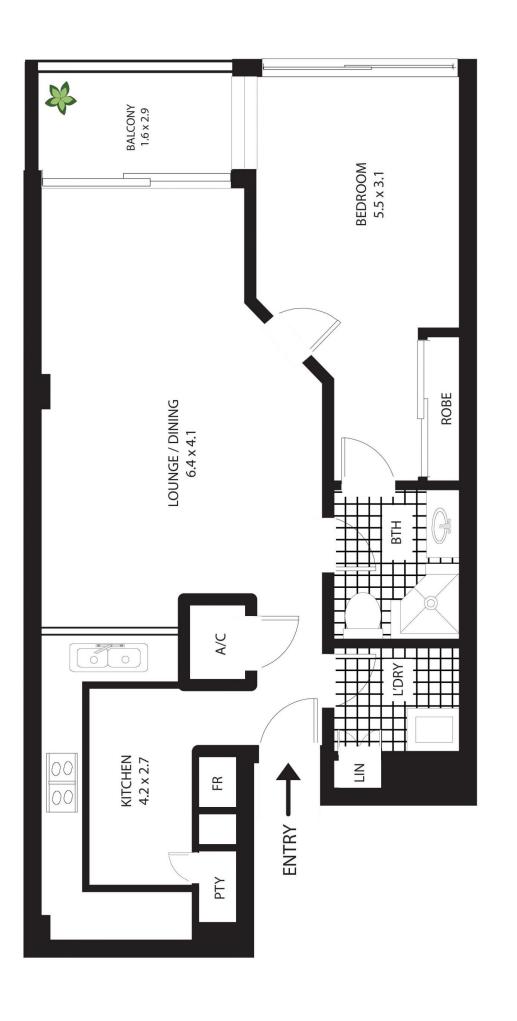

## Sarah Fowell

□ sarah@morton.com.au

morton.com.au

220/6 Cowper Wharf Rd, Woolloomooloo All measurements are approximate only. Plan is provided as an indication of layout