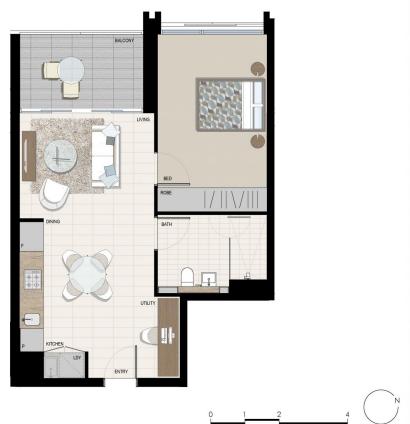

## Morton

info@morton.com.au

PLATINUM BY PAYCE APARTMENT 820 1 BEDROOM INTERNAL 56 SQM EXTERNAL 8 SQM TOTAL 64 SQM LEVEL 8 PROUDLY DEVELOPED BY: PAYCE 1300 778 777 platinumbypayce.com.au

Disclaimer: This floor plan has been prepared for marketing purposes only. All descriptions, dimensions, depictions and other details in this floor plan may not be to scale and may vary to the property as built. No third party ha any authority to make or give any representation or warranty in relation to the property. Your attention is drawn to the special conditions of the contract for sale.

Date Issued: 3/10/12 Revision: 3