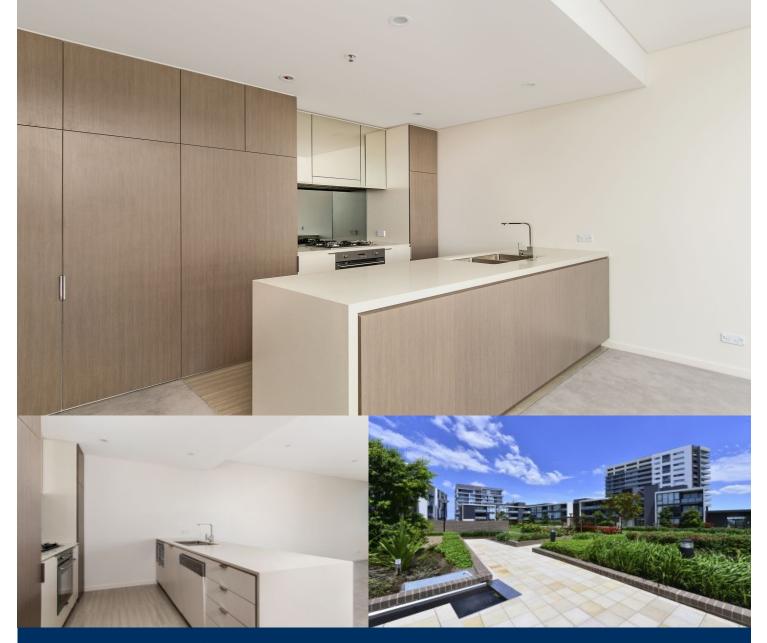

## morton.

This East Village apartment offers resort-style living with the largest private Sky Park in Sydney and instant access to a lively marketplace below. The apartment itself comprises 2 bedrooms and is just 3kms to Sydney's CBD.

- Reverse cycle air conditioning
- Stainless steel Smeg appliances
- Soft close kitchen draws and cupboards
- Stone bench tops, mirror splash back
- Data/TV points in living and main bedroom
- Recessed mirrored cabinets in bathroom
- Security building, video intercom
- Car space