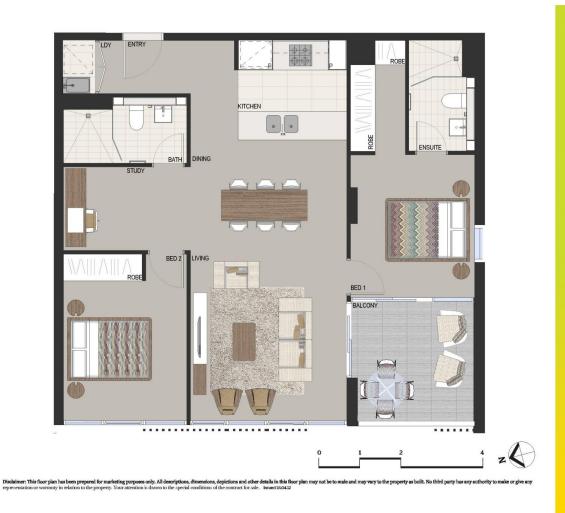

## morton.

This East Village apartment offers resort-style living with the largest private Sky Park in Sydney and instant access to a lively marketplace below. The apartment itself comprises 2 bedrooms and is just 3kms to Sydney's CBD.