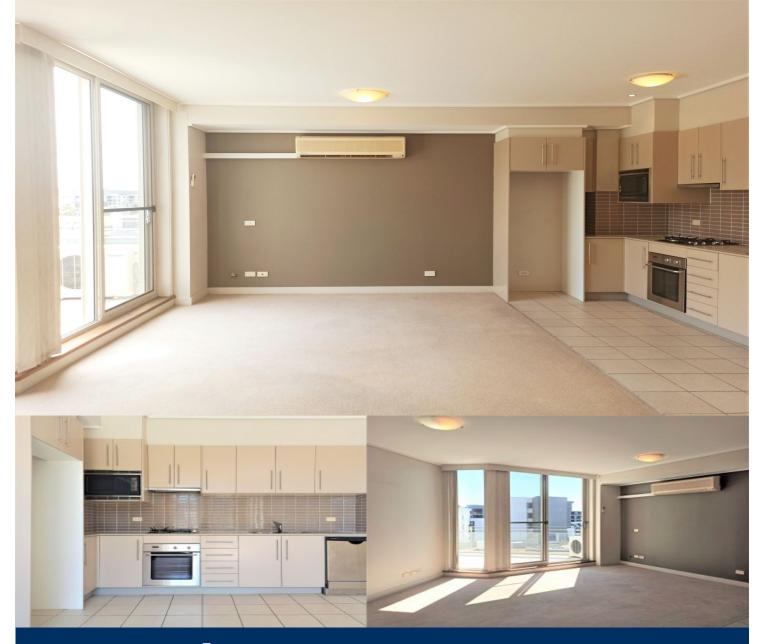

# morton.

Located in Capri, this quiet and cosy north-facing apartment offers a flowing open floor plan with floor to ceiling windows leading directly onto the entertainer's balcony. Soaked with an abundance of natural light, this low maintenance apartment is the perfect abode for the working professional, serviced by ultra-reliable embedded fibre internet. Located at the heart of the Wentworth Point's The Waterfront, The Piazza's retail amenities, eateries and the exclusive Pulse Club are all at your doorstep, with transport links conveniently nearby, and Rhodes Shopping Centre and train station accessible within moments.

### Features:

- Top floor apartment in Capri offering privacy and peace
- Naturally lit all day long from northerly orientation
- Open plan living and dining leading directly to balcony through floor to ceiling glass doors
- Kitchen with stainless steel appliances including gas cooktop and dishwasher