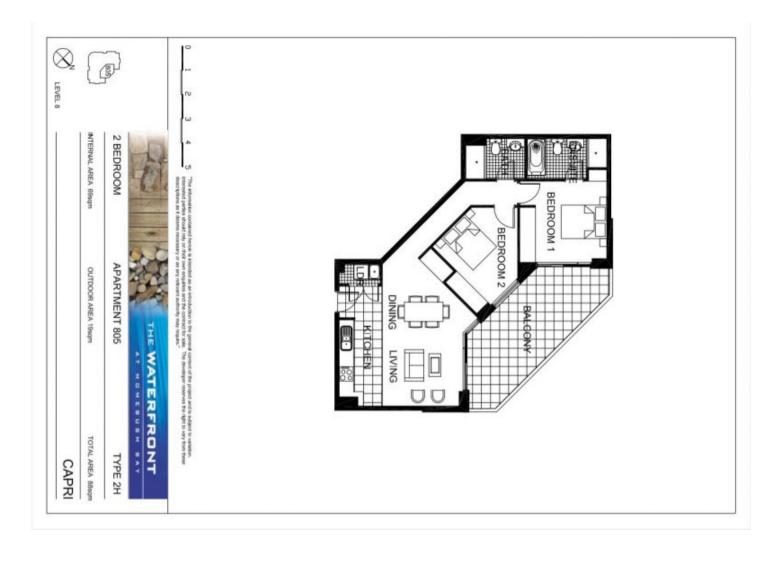

# morton.

Located in Capri, this quiet and cosy north-facing apartment offers a flowing open floor plan with floor to ceiling windows leading directly onto the entertainer's balcony. Soaked with an abundance of natural light, this low maintenance apartment is the perfect abode for the working professional, serviced by ultra-reliable embedded fibre internet. Located at the heart of the Wentworth Point's The Waterfront, The Piazza's retail amenities, eateries and the exclusive Pulse Club are all at your doorstep, with transport links conveniently nearby, and Rhodes Shopping Centre and train station accessible within moments.

### Features:

- Top floor apartment in Capri offering privacy and peace
- Naturally lit all day long from northerly orientation
- Open plan living and dining leading directly to balcony through floor to ceiling glass doors
- Kitchen with stainless steel appliances including gas cooktop and dishwasher