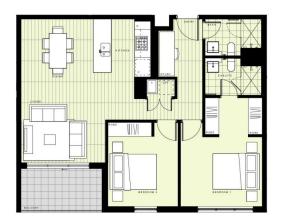

# **BUILDING A**

#### LEVEL 4

APARTMENT A423 LOT 36 2 BEDROOM + STUDY INTERNAL AREA 75m²
EXTERNAL AREA 6m²
TOTAL 91m²
0 1m 2m Distance: The four join has been present for maketing prepared only a few processors of the processors of the processor of th