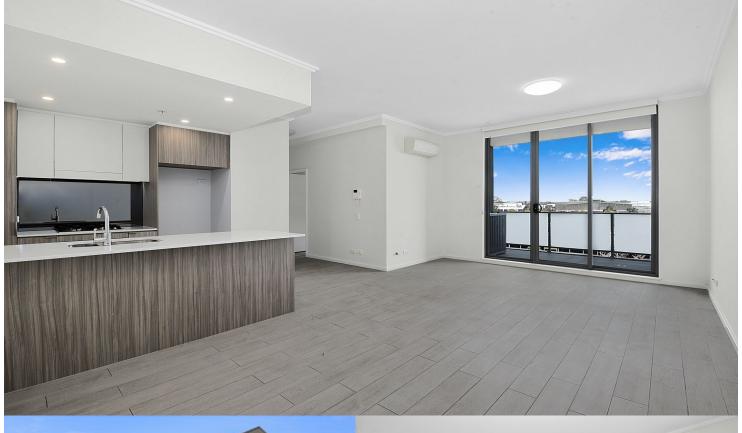

### Features Include:

- Lv 4, Covered balcony, southwest facing with Blue Mountains views
- Tiled open living and dining area, efficient LED lighting throughout
- Reverse cycle air conditioning, block-out roller blinds throughout
- Stylish kitchen with stone bench-tops, soft close drawers & cupboards
- Gas stove top with stainless steel dishwasher, microwave and oven
- Wool-blend carpeted bedrooms with mirrored built-in robes
- NBN ready, Data/TV/PayTV points in living & bedroom
- Quality bathroom with mirrored vanity cabinet
- Internal laundry with dryer