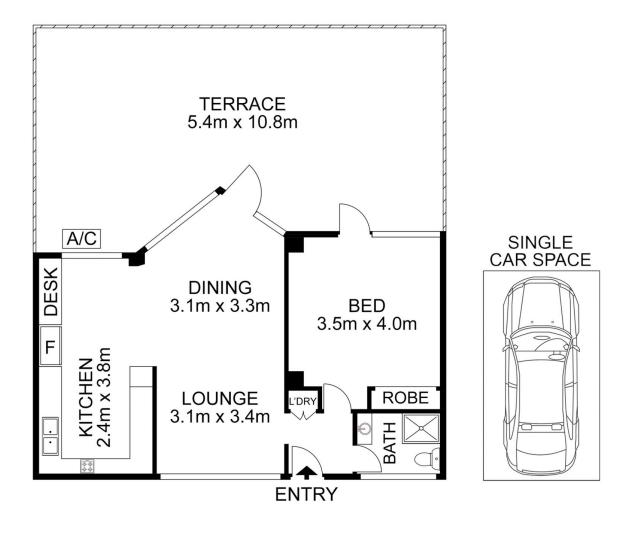

Features include:

- Freshly renovated
- Separate kitchen with double door fridge space and dishwasher
- Study nook
- Secure undercover car space
- Internal laundry
- 50sqm entertainers balcony with views towards Sydney harbor
- Close to cafes, schools parks and public transport