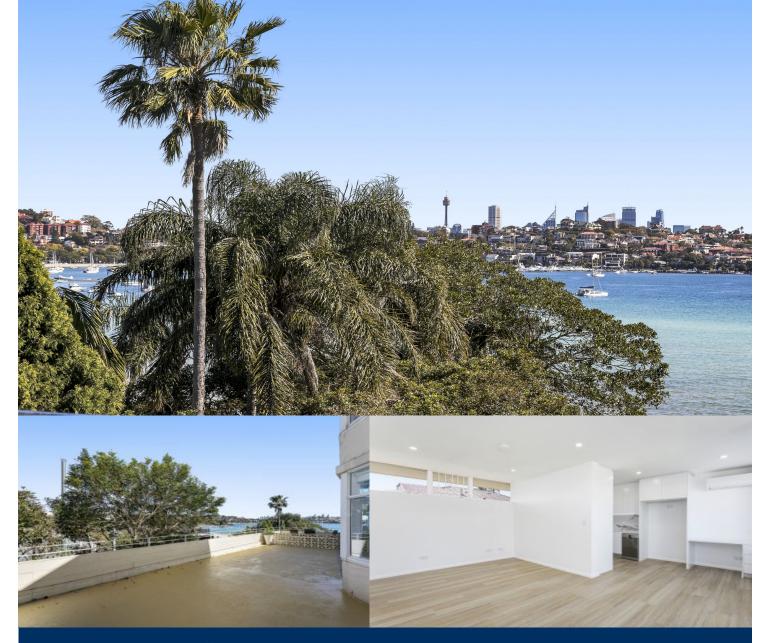

# morton.

Located in a tightly held building, this completely renovated apartment boasts natural light, with a spacious indoor/outdoor setting. Freshly renovated with top end appliances and finishes this apartment is second to none and a must see!

Features include:

- Freshly renovated
- Separate kitchen with double door fridge space and dishwasher
- Study nook
- Secure undercover car space
- Internal laundry
- 50sqm entertainers balcony with views towards Sydney harbor
- Close to cafes, schools parks and public transport