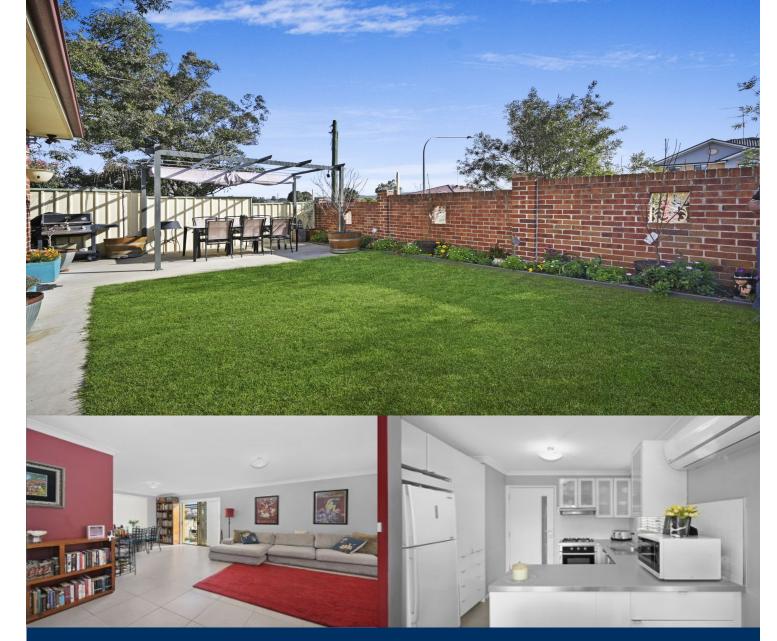

- Large sunny courtyard with beautifully grassed play area
- Highset with views to the Blue Mountains
- Open plan tiled living area
- Three good size bedrooms, all with built-ins
- Split system air conditioning
- Family bathroom with bath with 2nd toilet
- Garage with automatic door
- Small complex of only 6 townhouses