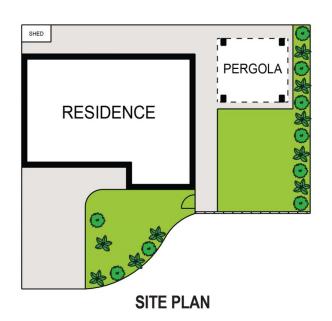

**FIRST FLOOR** 

APPROX. INT. AREA: 115m<sup>2</sup> APPROX. LAND. AREA: 219m<sup>2</sup>

## 1/44-46 LUTTRELL STREET, GLENMORE PARK

Please note these measurements are approximate only. The plans are intended as a rough guide for illustrative purposes. It is not warranted or guaranteed to be correct nor is it a part of the sale or rental contract.