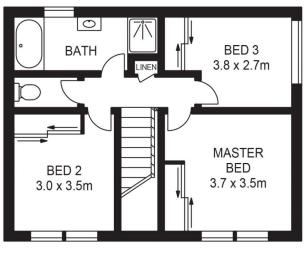

**FIRST FLOOR** 

APPROX. INT. AREA: 115m<sup>2</sup> APPROX. LAND. AREA: 219m<sup>2</sup>

## 1/44-46 LUTTRELL STREET, GLENMORE PARK

Please note these measurements are approximate only. The plans are intended as a rough guide for illustrative purposes. It is not warranted or guaranteed to be correct nor is it a part of the sale or rental contract.