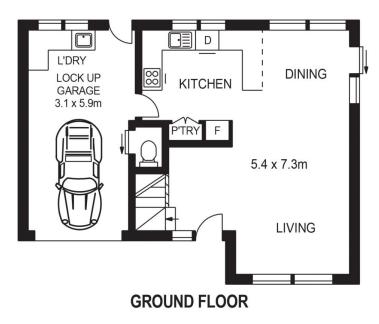

**FIRST FLOOR** 

APPROX. INT. AREA: 115m<sup>2</sup> APPROX. LAND. AREA: 219m<sup>2</sup>

## 1/44-46 LUTTRELL STREET, GLENMORE PARK

Please note these measurements are approximate only. The plans are intended as a rough guide for illustrative purposes. It is not warranted or guaranteed to be correct nor is it a part of the sale or rental contract.