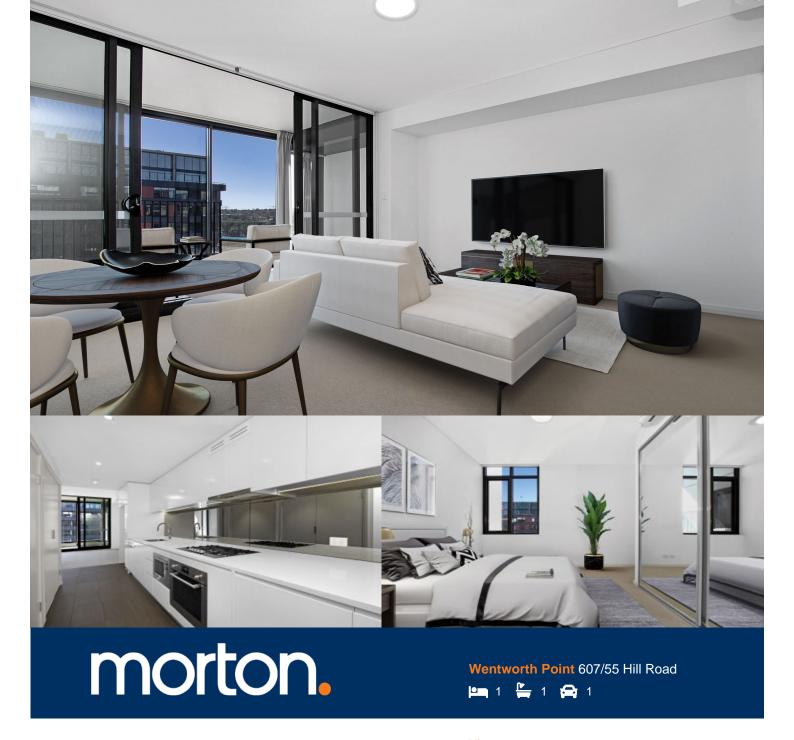

Located in Regatta, in the exclusive Wentworth Point Marinas waterside development, this sleek one bedroom apartment enjoys a sun-drenched North/West aspect on the 6th floor. Offering a sophisticated hassle-free lifestyle, the apartment is ideally positioned for convenience and accessibility. Only metres from the Parramatta River for city and Parramatta ferries from Olympic Park Wharf, Marina Square shopping centre, Wentworth Point's transport links and primary school, its superb setting is also footsteps away from the Bennelong Footbridge linking the precinct with Rhodes station and shopping centre.

## Features:

- Open living and dining flowing directly to all-seasons living area
- Stylish stone galley kitchen with deluxe appliances and gas cooking
- Double sized bedroom with built-in robe
- Fully tiled over-sized bathroom