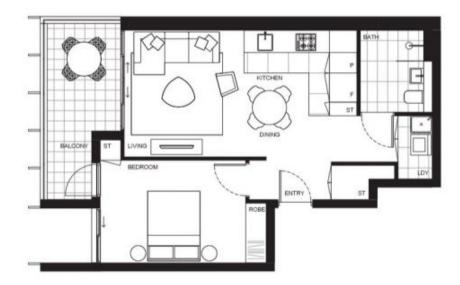

## Features:

- Generous open plan design with latest in décor finishes
- Quality designer kitchen with Bosch built- in appliances
- Spacious bedroom with built-in robe and direct access to balcony
- Internal laundry with dryer
- Split system air conditioning
- Security basement parking with storage cage
- Video intercom entry and lift access
- NBN and Foxtel enabled (connection required)
- Beautiful communal gardens with landscaped surrounds
- Exclusive rooftop garden with BBQ areas