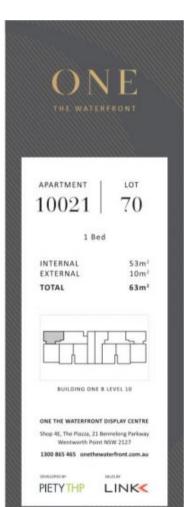

## Features:

- Generous open plan design with latest in décor finishes
- Quality designer kitchen with Bosch built- in appliances
- Spacious bedroom with built-in robe and direct access to balcony
- Internal laundry with dryer
- Split system air conditioning
- Security basement parking with storage cage
- Video intercom entry and lift access
- NBN and Foxtel enabled (connection required)
- Beautiful communal gardens with landscaped surrounds
- Exclusive rooftop garden with BBQ areas