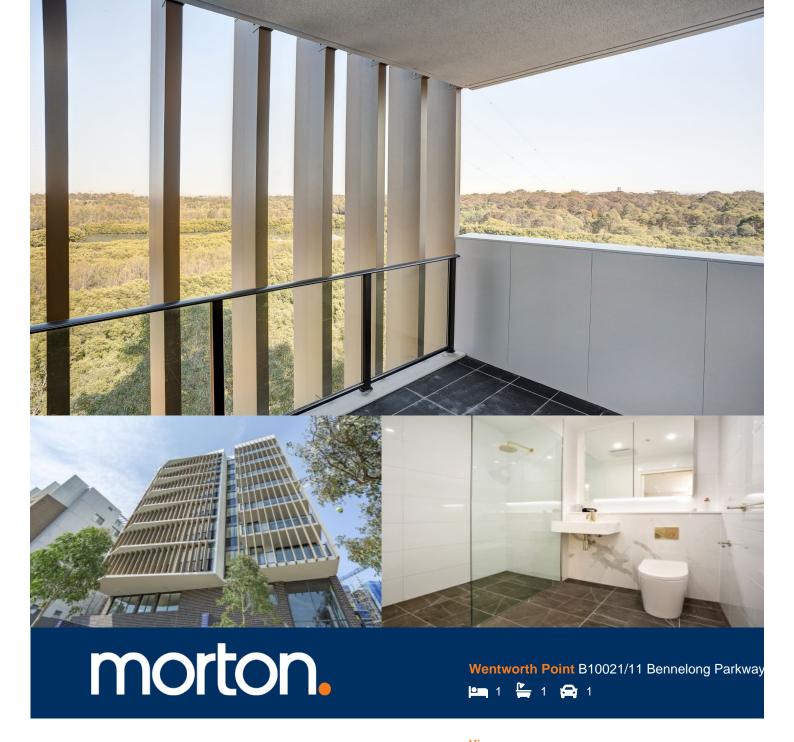

Here is your opportunity to move into this near new one bedroom apartment in the iconic One The Waterfront. Offering a unique luxury lifestyle with high end indoor and outdoor facilities to entertain you all year round. Located at the foot of Wentworth Point, One the Waterfront is in easy access to transport services to Rhodes, Parramatta and Circular Quay.

## Features:

- Generous open plan design with latest in décor finishes
- Quality designer kitchen with Bosch built- in appliances
- Spacious bedroom with built-in robe and direct access to balcony
- Internal laundry with dryer
- Split system air conditioning
- Security basement parking with storage cage
- Video intercom entry and lift access
- NBN and Foxtel enabled (connection required)
- Beautiful communal gardens with landscaped surrounds
- Exclusive rooftop garden with BBQ areas