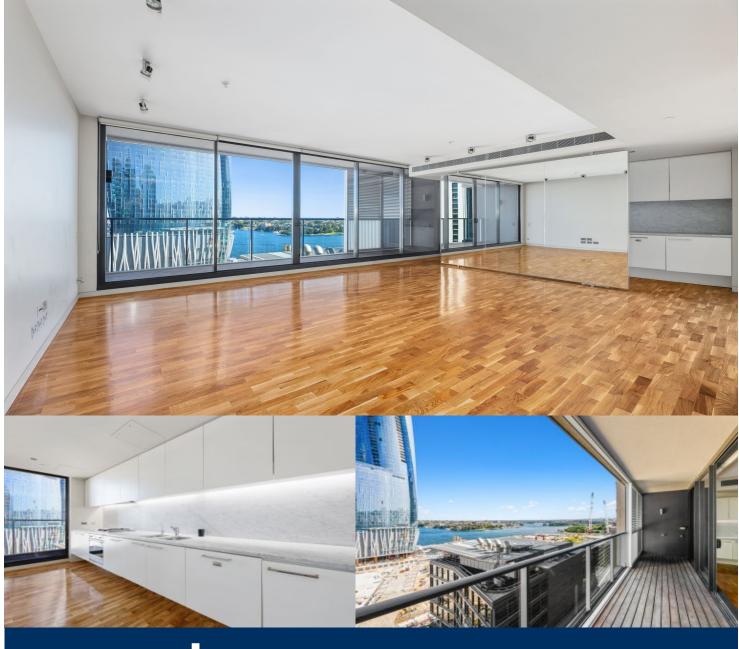

morton.

Millers Point 8D/161 Kent Street

2

2 Ţ

Stunning two bedroom apartment located in The Stamford Marque building, capturing spectacular views of Sydney Harbour.

- Two well-proportioned bedrooms, both with built in wardrobes
- Spacious gourmet kitchen with white marble bench tops and gas stainless steel appliances
- Additional features include secure parking with direct lift access, internal laundry and air conditioning
- Residents will have access to a 24hr concierge, pool and gymnasium