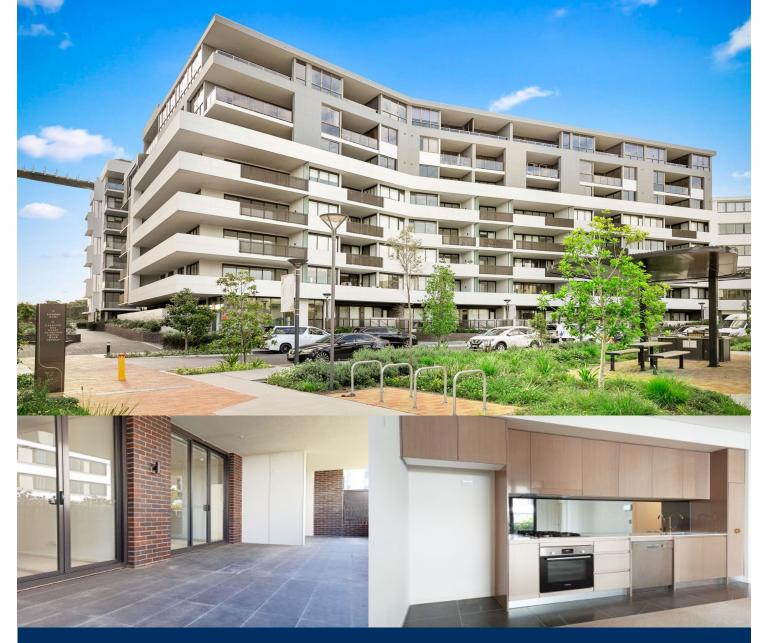

# morton.

Here is your opportunity to lease this near new one bedroom apartment at One The Waterfront, an iconic development in Wentworth Point. Offering a unique luxury lifestyle with high end indoor and outdoor facilities to entertain you all year round. Located at the foot of Wentworth Point, it is in easy access to transport services to Rhodes, Parramatta and Circular Quay.

- Generous open plan design with latest in décor finishes
- Private access from mezzanine
- Over-sized terrace with direct access from living area, study, and bedroom
- Quality designer kitchen with premium Bosch appliances
- Spacious bedroom with built-in robe
- Internal laundry with dryer
- Split system air-conditioning
- Secure basement parking plus storage cage
- Video intercom + lift access
- Exclusive rooftop garden with BBQ areas
- Close to restaurants, Olympic Park, ferry wharf and specialty