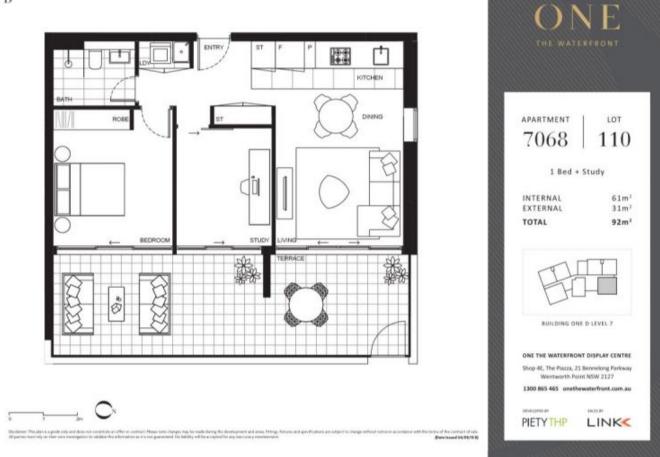

- Generous open plan design with latest in décor finishes
- Private access from mezzanine
- Over-sized terrace with direct access from living area, study, and bedroom
- Quality designer kitchen with premium Bosch appliances
- Spacious bedroom with built-in robe
- Internal laundry with dryer
- Split system air-conditioning
- Secure basement parking plus storage cage
- Video intercom + lift access
- Exclusive rooftop garden with BBQ areas
- Close to restaurants, Olympic Park, ferry wharf and specialty