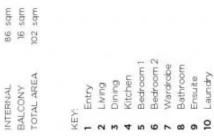

# KEY:

6

2

UNIT 807 2 BEDROOM

LOCATION

2

M

80

4

9

. 0

AMALS! DIENE

| 2 | 1       | 4 | 2  |  |
|---|---------|---|----|--|
| 2 | Total P |   | T. |  |
|   |         |   |    |  |
|   | c       |   | -  |  |

Kitchen

2 1 2 0 9 8 7 8 8

Balcony