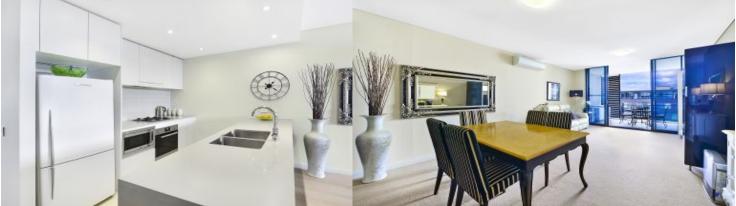

#### Features:

- Located on level eight, North-facing balcony
- Generously sized combined open living and dining
- Full sized kitchen with stainless steel appliances and gas cooking
- Spacious bedrooms with built-in wardrobes
- Master bedroom with en suite and bathtub
- Laundry room and clothes dryer
- Air conditioning
- Double car spaces and storage cage.