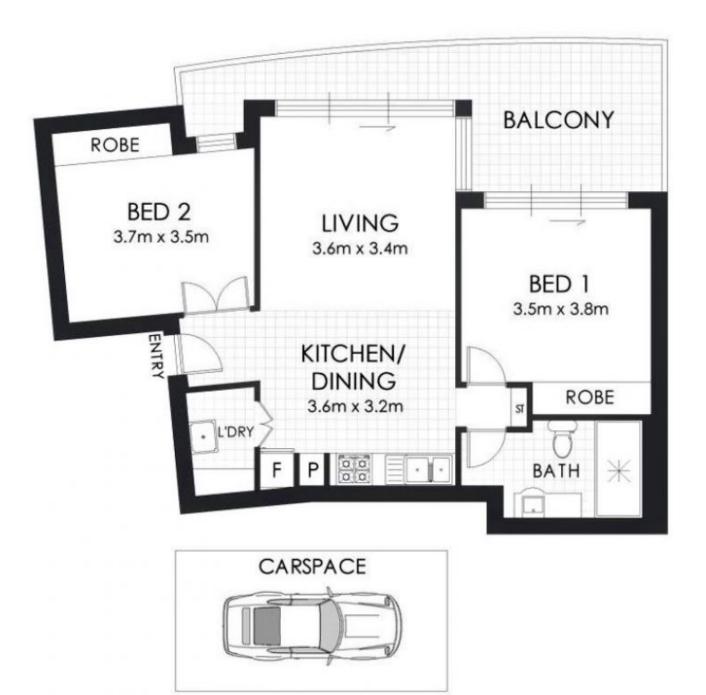

# FLOOR PLAN

## 143/27 Bennelong Parkway, Wentworth Point

WARNING: DISCLAIMER This information is not to be relied upon. It is strictly used for marketing and illustration purposes only. All measurements are approximate. Not to scale. No liability accepted. You must rely on your own inquiries and seek advice from your solicitor. Floor plan by cnkplan@cnkplan.com.au/ www.cnkplan.com.au/