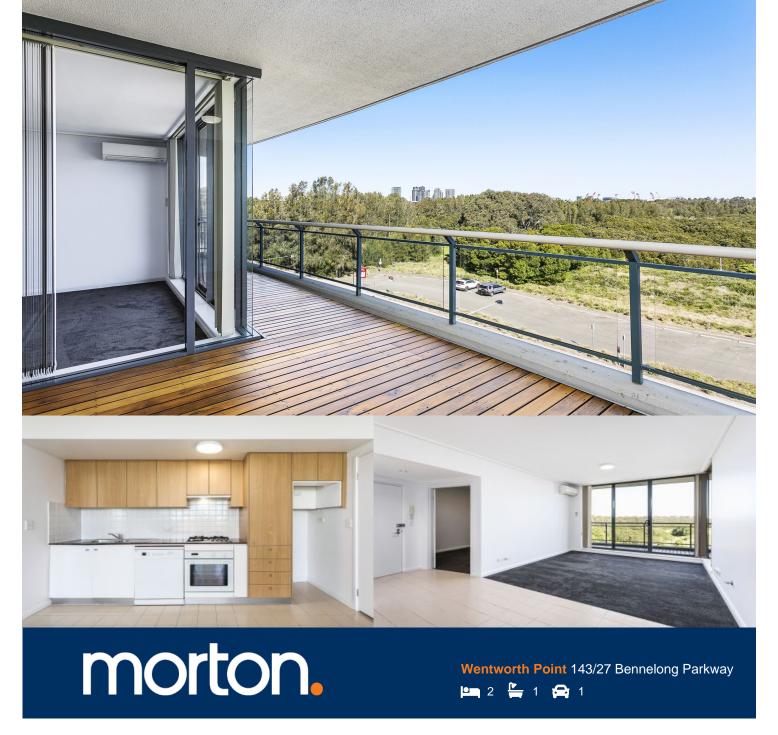

Well positioned in the Spinnaker building of the Mariners Cove complex, newly decked, painted and carpeted throughout, this two bedroom apartment has an abundance of natural light from its West-facing aspect. Sitting right above the Parramatta River, you'll be residing in the perfect sanctuary while located most conveniently for all of your work and lifestyle needs.

### Features:

- Open plan living and dining leading to entertainer's balcony
- Uninterrupted views of parklands
- Fully equipped kitchen with gas cooking and dishwasher
- Bedrooms with double built in wardrobes
- Reverse cycle air-conditioning
- Secure basement car parking
- Residents only access to Mariners Cove private beach, pool, gym, and sauna