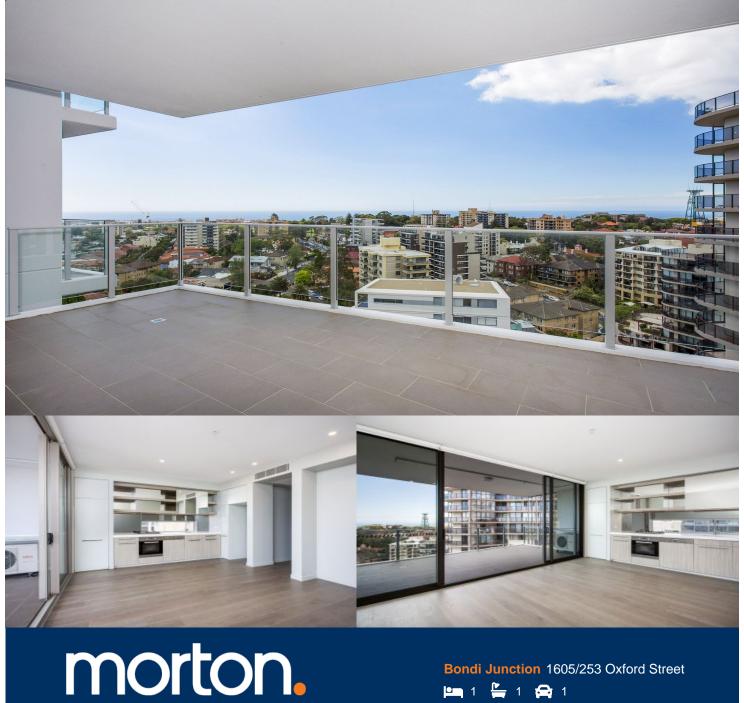

Located in the hub of Bondi Junction, Capitol offers resort-style apartment living with a private rooftop entertainment area and easy access to a lively Westfield, bus/train interchange and Bondi Beach.

- Reverse cycle air conditioning
- Stainless steel appliances
- Soft close kitchen draws and cupboards
- Stone bench tops, mirror splash back
- LED under cupboard lighting
- Timber floors, efficient LED down lights
- Data/TV points in living and main bedroom
- Recessed mirrored cabinets in bathroom
- Security building, video intercom