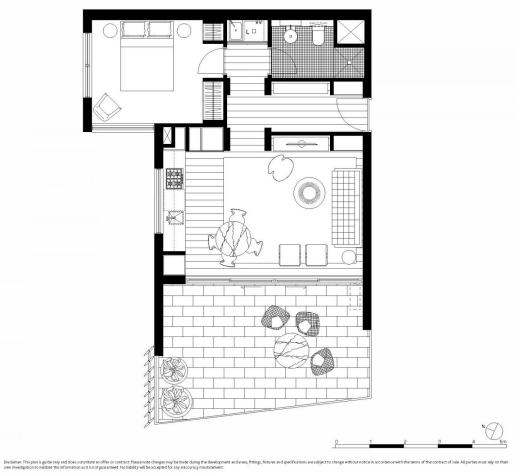

- Reverse cycle air conditioning
- Stainless steel appliances
- Soft close kitchen draws and cupboards
- Stone bench tops, mirror splash back
- LED under cupboard lighting
- Timber floors, efficient LED down lights
- Data/TV points in living and main bedroom
- Recessed mirrored cabinets in bathroom
- Security building, video intercom