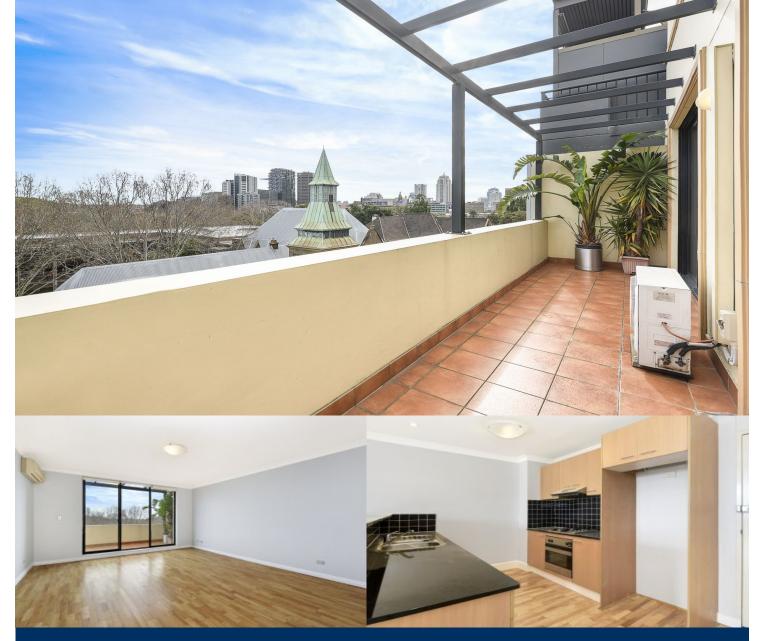

morton.

Surry Hills 505/208 Chalmers Street

An appealing blend of light and space with a sleek contemporary fit out, this stylish apartment provides the ultimate in inner-city living. This spacious two bedroom apartment is located in a chic boutique building, offering a

functional floor plan, security and a very convenient location.

- Huge open plan living/ dining area flowing onto balcony

- Modern open plan kitchen w/ granite bench tops
- Polished timber floors through out
- Oversized balcony, accessible from every room
- Master bedroom with en-suite and built ins
- Equal sized second bedroom also with built ins
- Internal laundry with washer and dryer
- Reverse cycle air conditioning through out
- Underground secure car space
- Communal roof top terrace, great for entertaining
- Stunning westerly views of the city and Prince Alfred Park