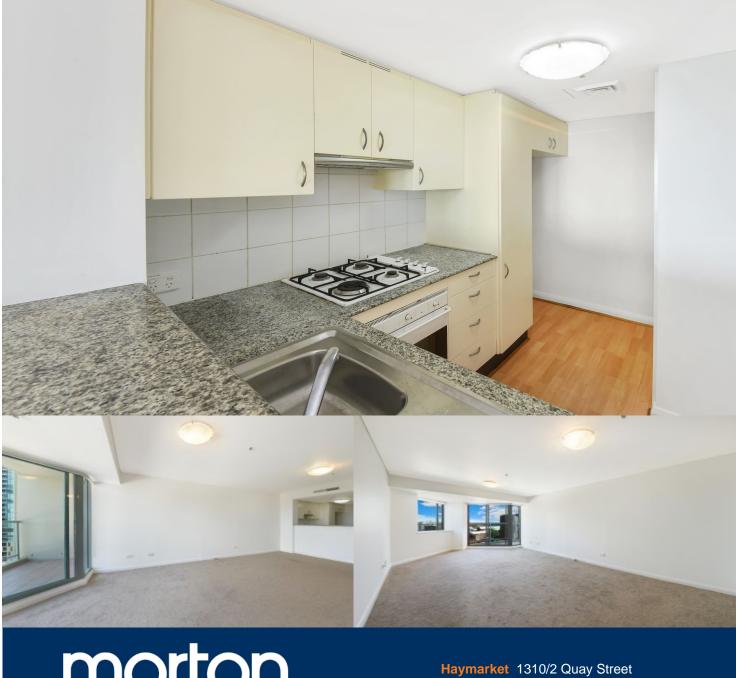

morton.

Developed by the Shangri-La hotel group and presenting luxurious city living, this neat apartment proposes the ultimate in enviable lifestyle set amongst Sydney's convenient locale. Offering a superb blend of light filled interiors, unrivaled resort style facilities and direct access to Market City, this property is perfectly suited to a single or couple looking for convenience right on their doorstep.

- Freshly painted and brand new blinds
- Generous double bedroom with mirrored built-in wardrobe
- Tiled modern bathroom with separate bath tub
- Flowing interiors throughout featuring spacious open plan living
- Modern kitchen with gas cooking and abundant storage
- On sight building management and 24 hour concierge
- Supreme resort style facilities include spacious gym
- Running/Walking Track
- Communal BBQ Area
- Two tennis courts with brand new surfaces and LED lighting
- Indoor heated pool, spa and sauna