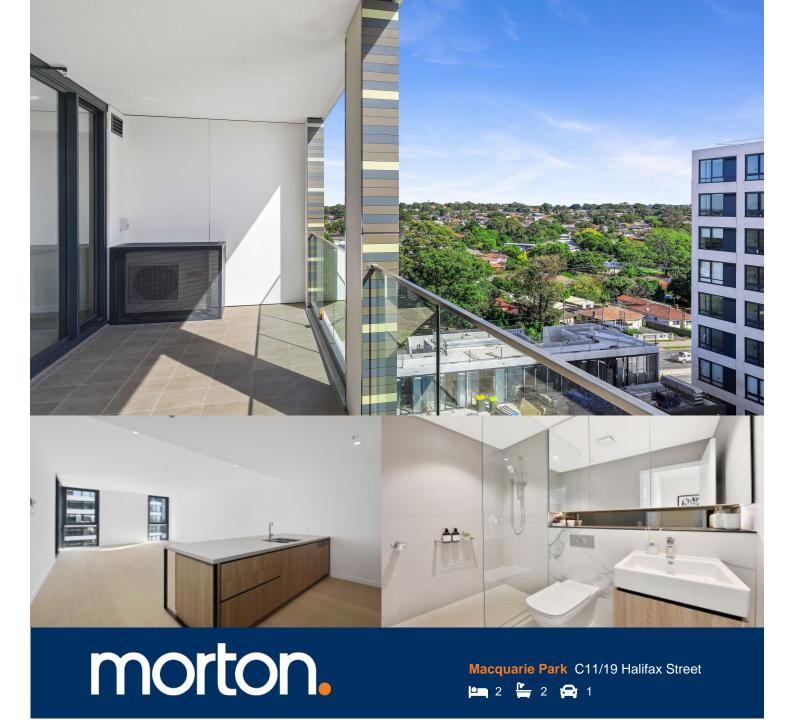

LEASED - we have another 6 different layouts available for leasing

Great opportunity to lease this brand new two-bedroom located on level 8 in Hearth building, NBH at Lachlan's Line. This iconic development perfectly positioned above a bustling town square at the heart of the new Lachlan's Line master plan.

- Generous open plan design with fresh modern decor
- Beautiful designer kitchen with island bench and Miele appliances
- Bathroom has floor to ceiling tiles, mirrored vanity cabinet
- Spacious bedrooms with built-in robe, abundance of natural light
- Large entertainer's balcony with uninterrupted views
- Internal laundry with dryer, cupboard with ample storage
- Video intercom, air-conditioning, NBN internet, storage cage
- Lush landscaped gardens, BBQ & pool, onsite building manager