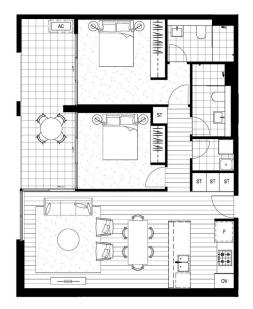

## Sandy Shen

0410 593 246

sandy.shen@morton.com.au

morton.com.au

2B.06

 Internal Area
 50-52m²

 External Area
 13-17m²

 Total Area
 57-61m²

### HIDEAWAY

3.10, 3.11, 5.10, 5.11, 6.10, 6.11, 7.10, 7.11, 8.10, 8.11, 9.10, 9.11, 10.10, 10.11

### HEARTH

3.11, 5.10, 5.11, 6.10, 6.11, 7.10, 7.11, 8.10, 8.11, 9.10, 9.11, 10.10, 10.11

REV E\_26.07.2018

NBHSYDNEY.COM

1800 388 788

Refer to General Prompting on Charge process of The Contract Assessment (Plant for Expertal A