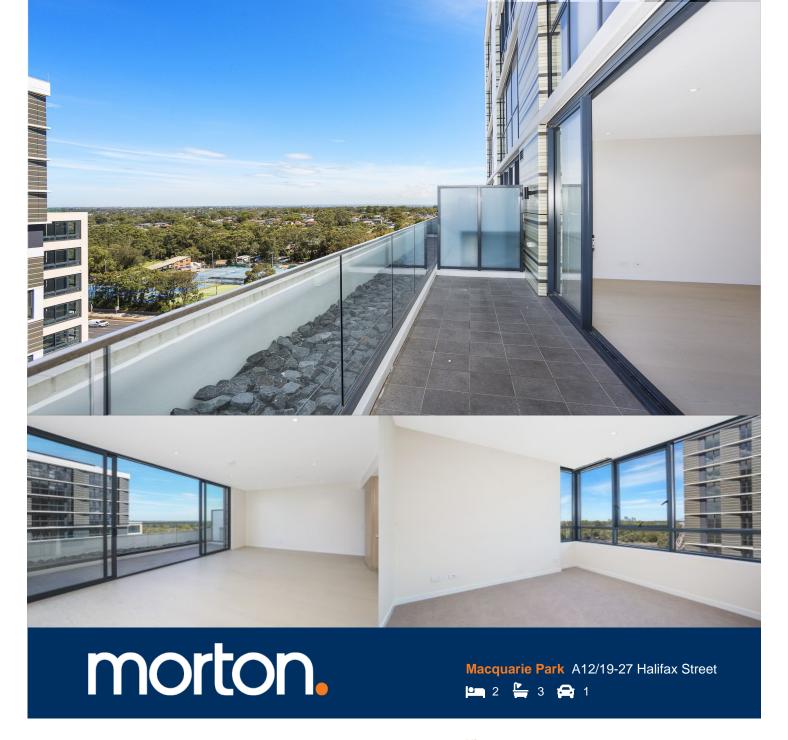

Great opportunity to lease this split level two-bedroom apartment with stunning views from level 12 in Habitat building, NBH at Lachlan's Line. This iconic development perfectly positioned above a bustling town square at the heart of the new Lachlan's Line master plan.

- Generous open plan lounge, timber floorboards throughout
- Large entertainer's balcony with magnificent views
- Split level design, powder room downstairs with the third toilet
- Quality designer kitchen with Miele gas appliances
- Bedrooms with built-in robe, abundance of light and views
- Sleek bathroom has floor to ceiling tiles, mirrored vanity
- One car space and large storage cage, security access
- Video intercom, laundry with dryer, air-conditioning, NBN internet
- Lush landscaped gardens, pool, gym & BBQ, onsite building manager
- 1 stop to Chatswood, 1 stop to Macquarie Centre, 2 stops to