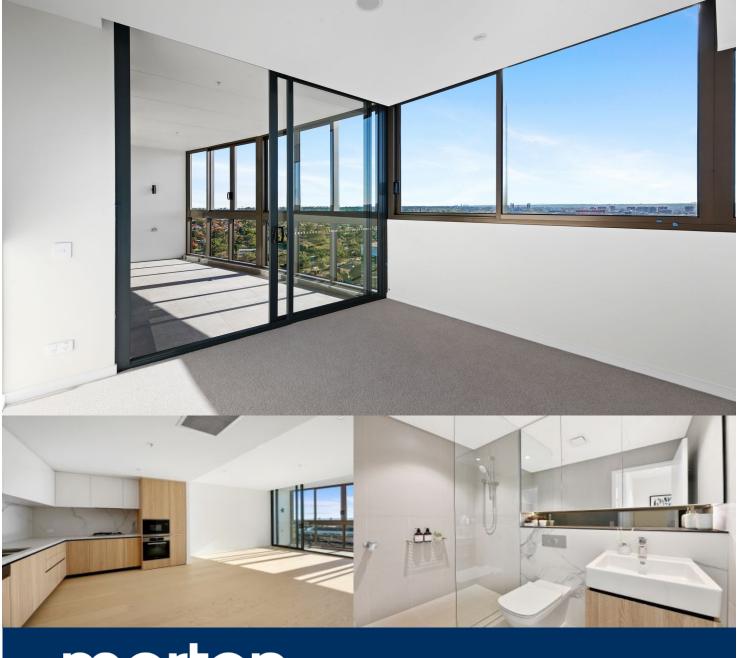

morton.

Macquarie Park F11/13 Halifax Street

Great opportunity to lease this luxury two-bedroom apartment located in Nexus building, NBH at Lachlan's Line. This iconic development perfectly positioned above a bustling town square at the heart of the new Lachlan's Line master plan.

- Generous open plan lounge with breathtaking views
- Quality designer gas kitchen with Miele appliances
- Good sized bedrooms with built-in robe, abundance of natural light
- Large entertainer's balcony off lounge and bedroom
- Sleek bathroom has floor to ceiling tiles, mirrored vanity cabinets
- One car space and storage cage, security access
- Video intercom, laundry with dryer, air-conditioning, NBN internet
- Lush landscaped gardens, pool, gym & BBQ, onsite building manager
- 1 stop to Chatswood, 1 stop to Macquarie Centre, 2 stops to University