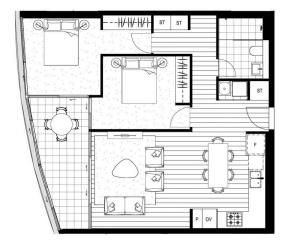

## Sandy Shen

0410 593 246

sandy.shen@morton.com.au

2B.10

 Internal Area
 72-76m²

 External Area
 9-11m²

 Total Area
 81-87m²

NEXUS

3.11, 5.11, 6.11, 7.11, 8.11, 9.11, 10.10, 11.11, 12.11, 13.11, 15.11, 16.11, 17.11, 18.10, 19.10

REV D\_01.06.18

NBHSYDNEY.COM

1800 388 788

Take to General Amagement Plane for operation and Supposed Plane for operation and Supposed and Supposed P