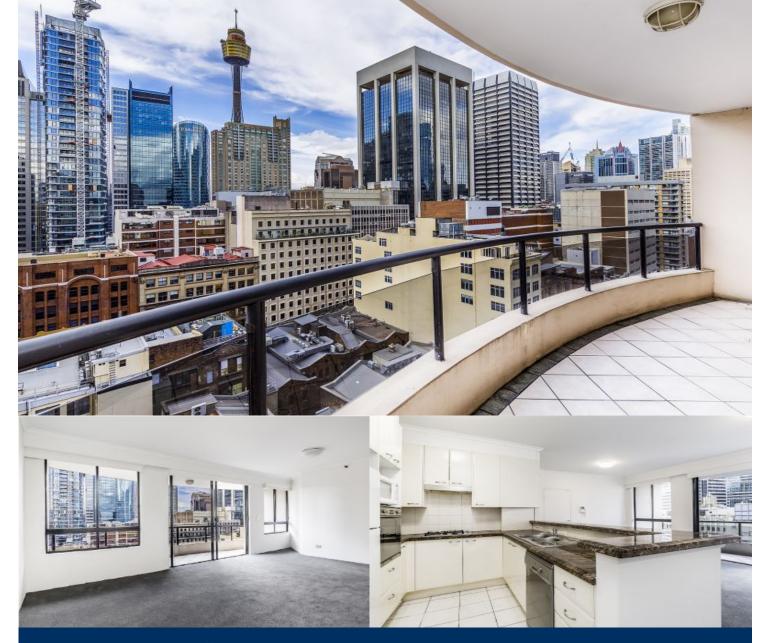

## morton.

Proudly positioned in the exclusive 'Windsor on Kent', this inviting apartment has been newly updated with fresh paint and flooring and quality finishes. This superb home makes a super convenient home for the city dweller.

- Open plan entertaining area flows to a sunny balcony
- Galley style kitchen has granite benches, gas appliances
- Double bedrooms, mirrored built-ins, master has ensuite
- Newly painted and carpeted throughout, high ceilings
- New light fittings
- 25 metre heated pool, spa, gym and table tennis room
- Ducted air conditioning, building manager and security
- One car space