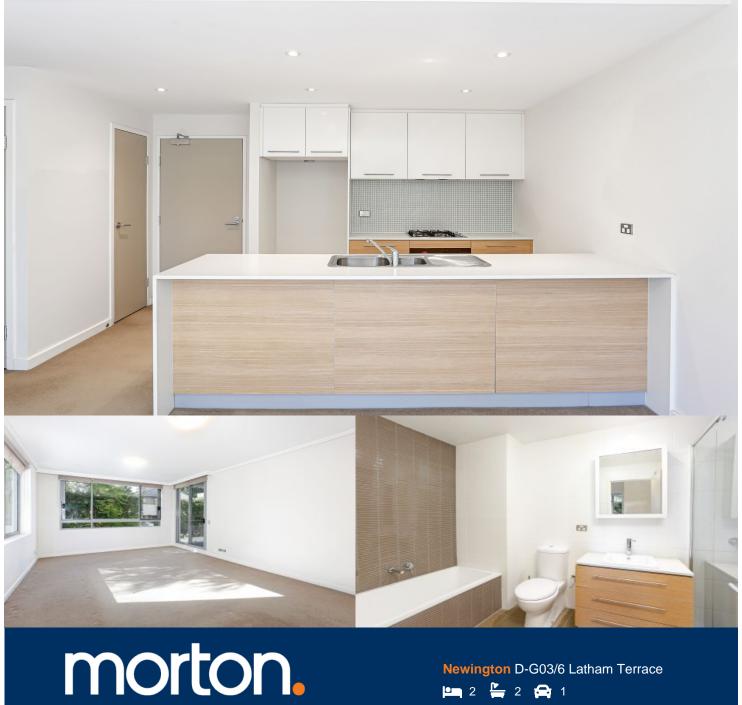

Immaculate two bedroom security apartment, positioned in the heart of the tranquil Newington Estate. This development comprising of unique architecture, resort style living with 35 metre infinity edged swimming pool, fully equipped gymnasium, a multi-function entertainment room for residents and their guest, including a surround sound theatre. Private BBQ areas.

- Gourmet kitchen with gas cooking
- Granite Stone Bench tops
- Combined living areas
- Internal laundry
- Built-in wardrobes in both rooms
- Security car space plus storage

As advertised or by appointment