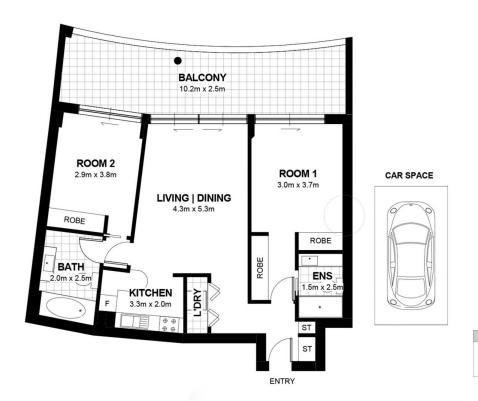

## **WENTWORTH POINT**

27 BENNELONG PARKWAY

DISCLAIMER: The information contained are approximates and are for illustrative/marketing purposes only. They do not form part of the contract for sale and prospective purchasers need to make their own independent enquires. The agent does not guarantee the accuracy of the information.

APPROXIMATE AREAS

102 sqm 15 sqm

117 sqm

INTERNAL CAR SPACE

TOTAL AREA