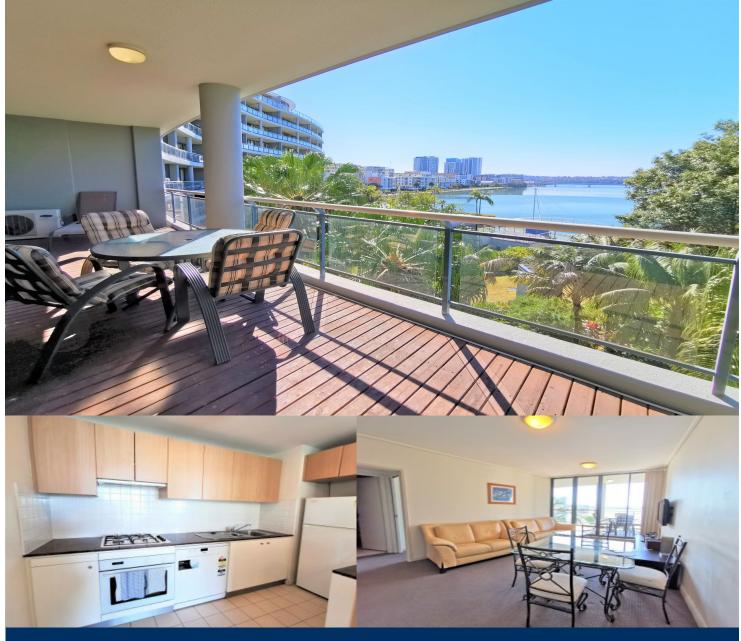

## Features:

in and enjoy.

- Northerly orientation
- Entertainer's balcony with water views and over 20sqm of

Well positioned in the Spinnaker building of the Mariners Cove complex, this well maintained two bedroom apartment has an

abundance of natural light from its North-facing aspect. Sitting

right above the Parramatta River with relaxing water views,

you'll be residing in the perfect sanctuary while still

conveniently located for all work and lifestyle needs. This

apartment comes fully furnished, ready for you to simply move

- Main bedroom with en-suite
- Air-conditioning in both bedrooms
- Balcony access from all bedrooms and living areas
- Fully equipped kitchen
- Secure basement car parking
- Residents only access to private beach, pool, gym, and