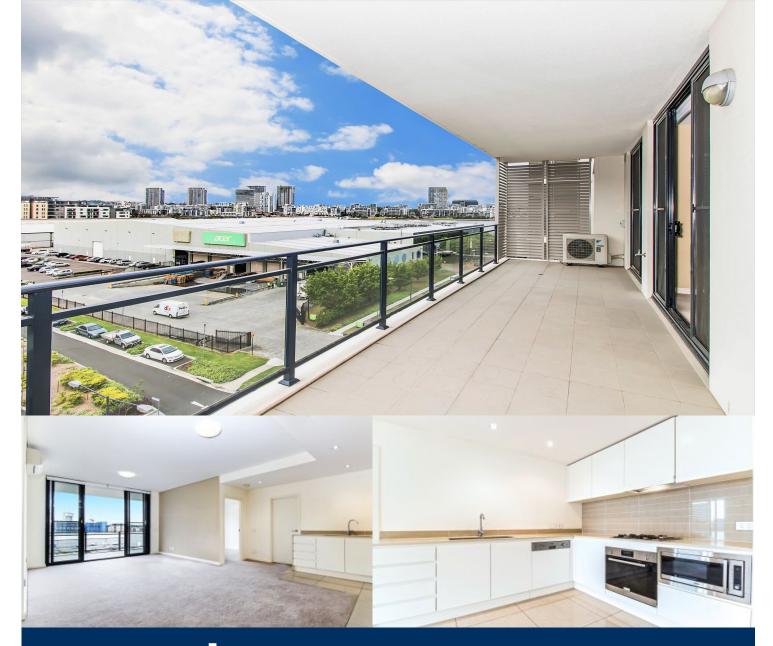

morton.

Wentworth Point 518/16 Baywater Drive

Located in Catania at The Waterfront, here is your opportunity to move into this naturally lit fifth floor two bedroom apartment with an oversized North-facing balcony. A short stroll to The Promenade, The Piazza, Wentworth Point's Marina Square and Pierside retail precincts, public transport links off Hill Road and ferry service to Parramatta and City CBD. The Waterfront is located moments to Sydney Olympic Park main venues and train station, Bicentennial Park and Millennium Parkland.

# Features:

- Combined open living room
- Open kitchen with plentiful storage
- Gas cooking, and stainless steel appliances including microwave and dishwasher
- Spacious bedrooms with built-in wardrobes and direct access to balcony
- En-suite in main bedroom
- Laundry room and clothes dryer
- Reverse cycle air conditioner