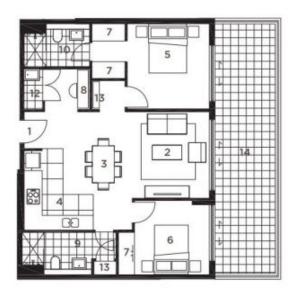

# Sarah Fowell

0437 492 129

rentals@morton.com.au

75 sqm 23 sqm 98 sqm INTERNAL BALCONY TOTAL AREA

- KEY:
  1 Entry
  2 Living
  3 Dining
  4 Kitchen
  5 Bedroom 1
  6 Bedroom 2
  7 Wardrobe
  8 Study
  9 Bathroom

- 9 Sathroom
  10 Ensuite
  11 WC
  12 Laundry
  13 Store
  14 Balkony/Courtyard

REV. A