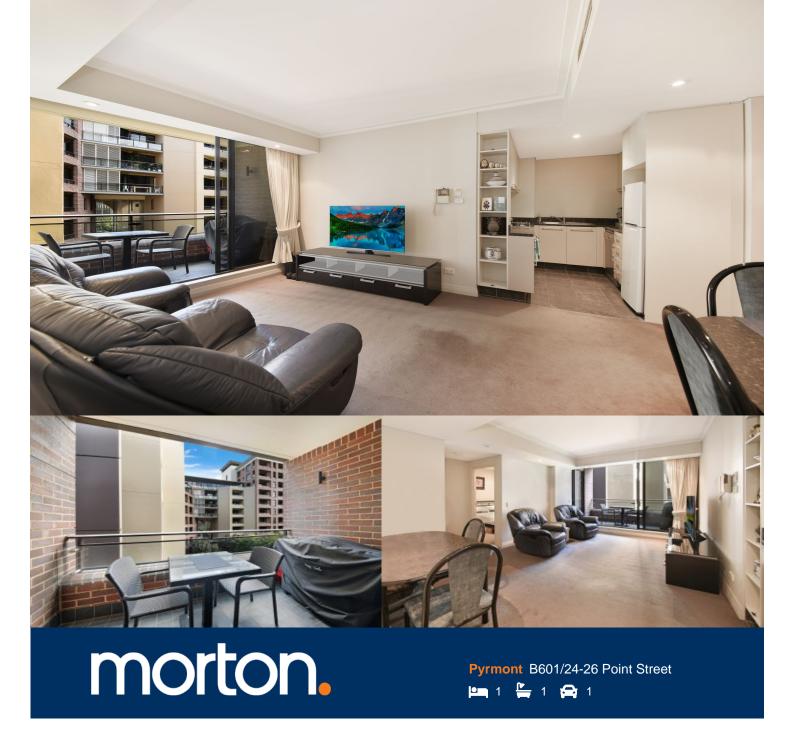

Unfurnished executive apartment in highly sought after Watermark building. This spectacular apartment offers fantastic space, natural light and a contemporary feel. Enjoy garden views on your private balcony in this prestigious harbour-side community.

- Spacious open plan living flowing through to private balcony
- Large kitchen with stainless steel appliances and granite bench top
- Includes dishwasher, dryer, and microwave
- Floor to ceiling mirrored built-in wardrobes
- Secure underground car space and storage cage
- Twenty five metre pool, gym, and garden courtyard